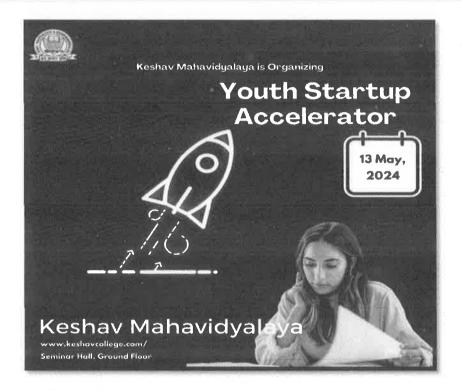

प्राचार्य केशव महाविद्यालय अटरू जिला बारां (राज.)

| Name of Event    | Seminar on Youth Start-up Accelerator |  |
|------------------|---------------------------------------|--|
| Date of Event    | 13/05/2024                            |  |
| Type of Activity | Association with Govt College of Atru |  |
| Venue            | Seminar Hall, Ground Floor            |  |

The Youth Start-up Accelerator event was designed to identify, mentor, and support young entrepreneurs in their early-stage ventures. This accelerator program provided participants with crucial resources, guidance, and mentorship to help them refine their business ideas, prepare for market launch, and connect with potential investors. The program was geared towards fostering innovation and entrepreneurship among the youth, empowering them to become change-makers and future business leaders.

- Workshops & Training Sessions: Covering business model development, market validation, financial planning, and scaling strategies.
- **Mentorship Sessions**: Regular one-on-one mentorship from industry experts and successful entrepreneurs.
- Pitch Preparation: Intensive sessions to help participants refine their pitches and business plans.
- Investor Networking: Opportunities to connect with angel investors wentere capitalists, and start up incubators.