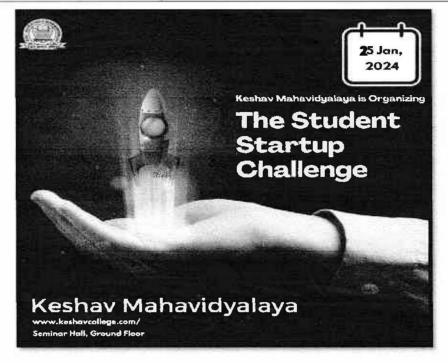

| Name of Event                    | The Student Start-up Challenge                                    |
|----------------------------------|-------------------------------------------------------------------|
| Date of Event                    | 25/01/2024                                                        |
| Type of Activity                 | MoU Activity between Keshav College & Government College, Chhabra |
| Venue Seminar Hall, Ground Floor |                                                                   |

The Student Start-up Challenge was a dynamic and inspiring event designed to encourage and promote student entrepreneurship. This challenge provided a platform for students to present their innovative business ideas and compete for recognition, mentorship, and funding opportunities. The event showcased the creativity and entrepreneurial mind-set of students while facilitating valuable networking between participants and industry professionals.