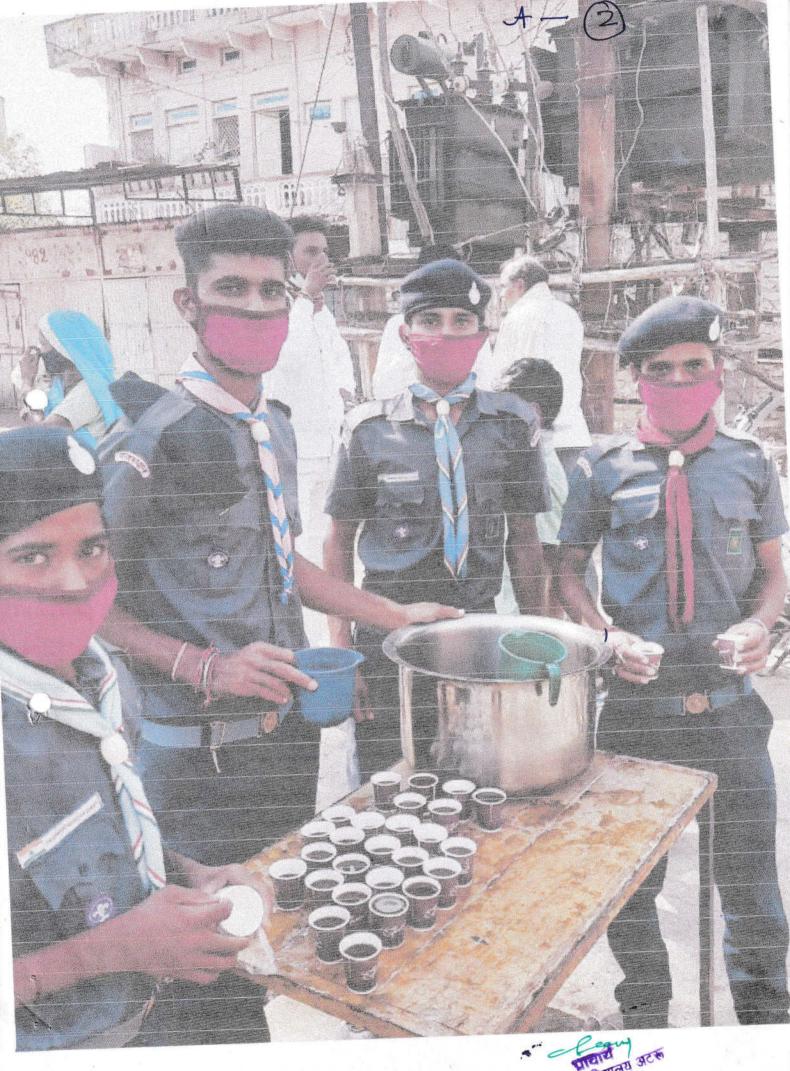

#### **Extension & Outreach Activity**

| Name of the Activity | Cada & Mask Distribution |
|----------------------|--------------------------|
| Date of Activity     | 06-07-2021               |

#### **Brief Report About Activity**

The main objective of the Mask Distribution Drive was to ensure the safety of the community by distributing face masks during the COVID-19 pandemic. The initiative aimed to reduce the spread of the virus, particularly in underserved and vulnerable areas where access to protective gear was limited. It also focused on raising awareness about the importance of mask-wearing, proper hygiene, and social distancing.

#### **Mask Distribution Process:**

- Volunteers were stationed at key points in Hatt Chowk-Bada Bazar,
   Atru, distributing masks to attendees while maintaining social distancing measures.
- Special priority was given to frontline workers, elderly citizens, and families who were unable to afford masks.
- Each person received a reusable cloth mask, along with instructions on how to wear and sanitize the mask properly.
- Hand sanitizers were also provided to ensure proper hygiene during the distribution process.