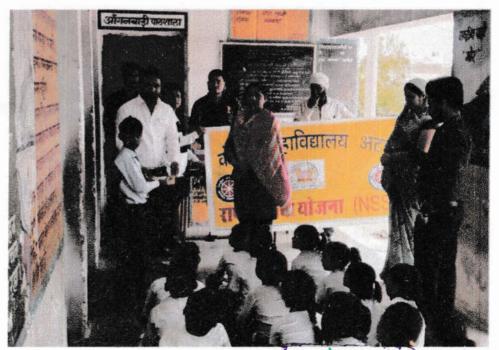

#### **Extension & Outreach Activity**

| Name of the Activity    | Distribution of Study Material to Children |
|-------------------------|--------------------------------------------|
| <b>Date of Activity</b> | 03-09-2021                                 |

#### **Brief Report About Activity**

The primary objective of this event was to provide essential school supplies such as book, notebook and pens etc. to underprivileged children. The event aimed to support their educational journey by ensuring they have the necessary tools for a productive learning experience. The distribution event was held at Primary School, Gaytri Nagar and involved children from nearby schools and communities. A total of 200+ children participated, all of whom were given new water bottles and pens. These items were donated by our college as part of their community outreach and educational support program.