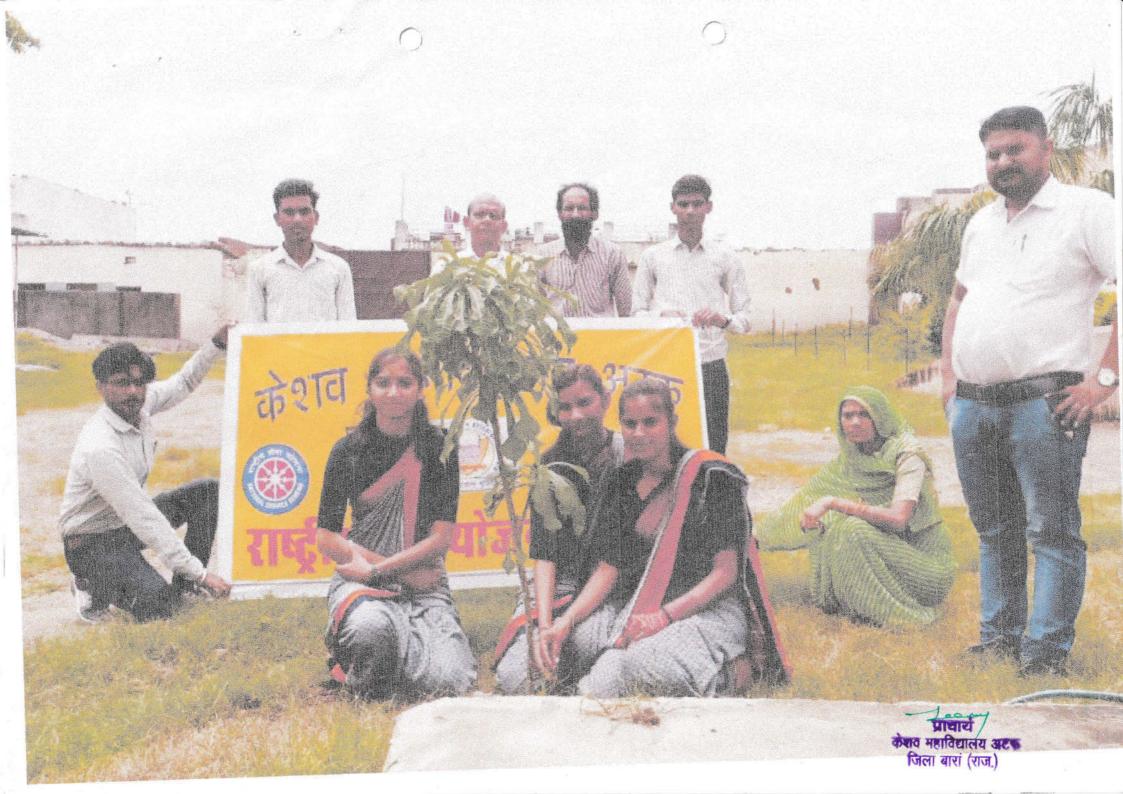

#### **Extension & Outreach Activity**

| Name of Activity | Tree Plantation |  |
|------------------|-----------------|--|
| Date of Activity | 20/08/2021      |  |

#### **Brief Report About Activity**

Tree plantation is an effective and sustainable solution to several pressing global environmental issues. It contributes to cleaner air, combats climate change, supports biodiversity, and improves the quality of life. For long-term success, tree planting campaigns must be accompanied by proper maintenance and care strategies, as well as public awareness efforts. Protecting and planting trees is crucial for ensuring a greener, healthier planet for future generations.

#### कार्यवाही विवरण

महाविद्यालय में दिनांक-२०-०८-२। को स्वच्छ एवं हरित भारत अभियान के अंतर्गत छात्र-छात्राओं ने स्टाफ सदस्यों के मार्गदर्शन में महाविद्यालय परिसर में वृक्षारोपण किया जिसमे स्काउट रोवर एवं रेंजर ने सहयोग दिया इस अवसर पर महाविद्यालय के निदेशक कृष्णमुरारी दिलावर तथा प्राचार्य डॉ सीमा राणावत भी उपस्थित रहे

उन्होंने अपने सम्बोधन मैं बताया की वृक्षों का हमारे जीवन मैं अत्यधिक महत्व है हमें हमारे जीवन मैं कम से कम 5 पेड़ अवश्य लगाकर उनकी समुचित देखभाल करनी चाहिये जिससे प्रकृति मैं संतुलन बना रहे और हमारा पर्यावरण भी स्वच्छ एवं समृद्ध रहे अंत मैं प्रचार्य महोदया ने सभी छात्र छात्राओं को धन्यवाद दिया