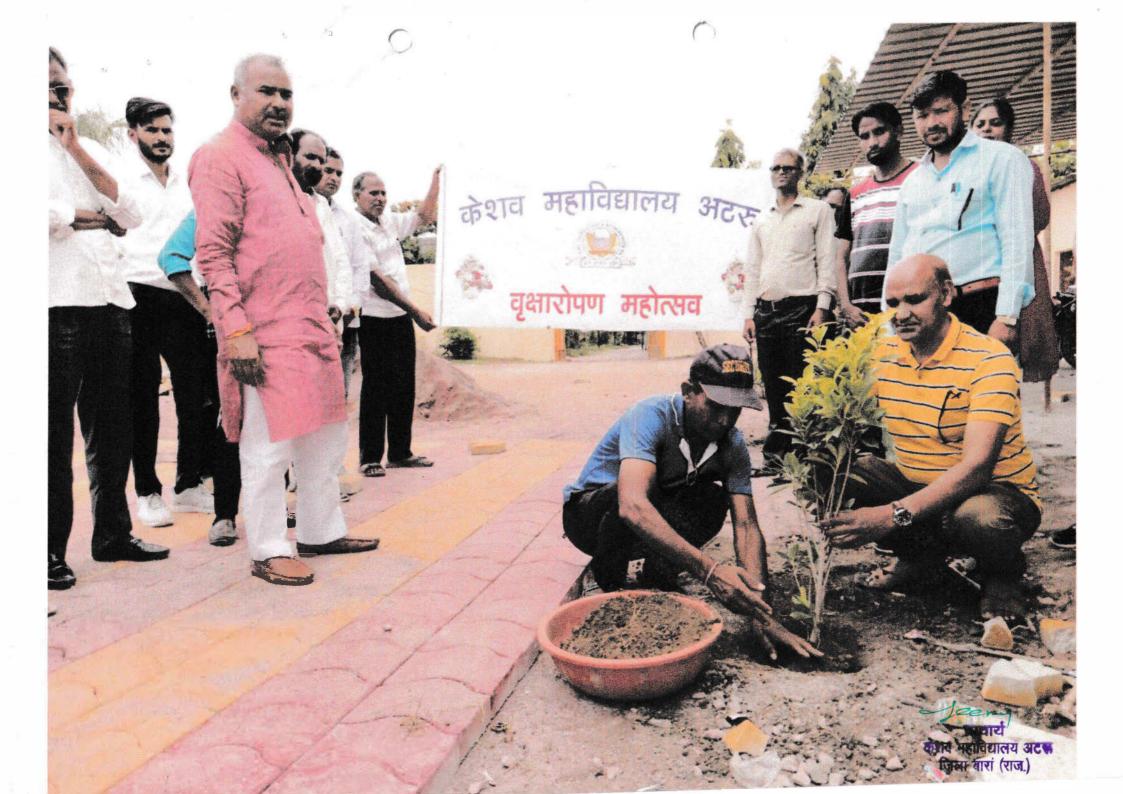

#### **Extension & Outreach Activity**

| Name of Activity | Tree Plantation |  |
|------------------|-----------------|--|
| Date of Activity | 20/08/2021      |  |

#### **Brief Report About Activity**

Tree plantation is an effective and sustainable solution to several pressing global environmental issues. It contributes to cleaner air, combats climate change, supports biodiversity, and improves the quality of life. For long-term success, tree planting campaigns must be accompanied by proper maintenance and care strategies, as well as public awareness efforts. Protecting and planting trees is crucial for ensuring a greener, healthier planet for future generations.

#### कार्यवाही विवरण

महाविद्यालय में दिनांक-२०-०८-२। को स्वच्छ एवं हरित भारत अभियान के अंतर्गत छात्र-छात्राओं ने स्टाफ सदस्यों के मार्गदर्शन में महाविद्यालय परिसर में वृक्षारोपण किया जिसमे स्काउट रोवर एवं रेंजर ने सहयोग दिया इस अवसर पर महाविद्यालय के निदेशक कृष्णमुरारी दिलावर तथा प्राचार्य डॉ सीमा राणावत भी उपस्थित रहे

उन्होंने अपने सम्बोधन मैं बताया की वृक्षों का हमारे जीवन मैं अत्यधिक महत्व है हमें हमारे जीवन मैं कम से कम 5 पेड़ अवश्य लगाकर उनकी समुचित देखभाल करनी चाहिये जिससे प्रकृति मैं संतुलन बना रहे और हमारा पर्यावरण भी स्वच्छ एवं समृद्ध रहे अंत मैं प्रचार्य महोदया ने सभी छात्र छात्राओं को धन्यवाद दिया