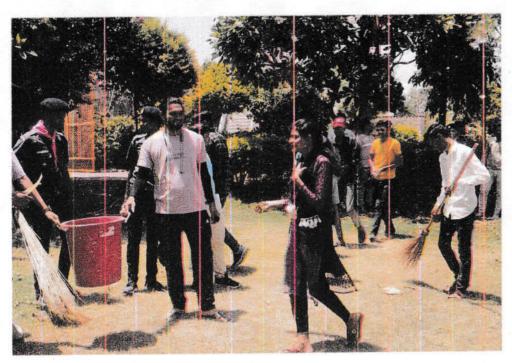

#### **Extension & Outreach Activity**

| Name of the Activity | Cleanliness Programme on<br>Gandhi Jayanti |
|----------------------|--------------------------------------------|
| Date of Activity     | 02 October 2021                            |

#### **Brief Report About Activity**

One of the main activities of the programme was a **clean-up drive on 02 October 2021**, where participants were divided into groups and assigned different areas within the community and college such as parks, streets, and buildings. Each group was provided with cleaning materials such as gloves, brooms, trash bags, and face masks. During the drive, participants:

- Collected litter and segregated waste into recyclables and non-recyclables.
- Cleaned up public spaces like parks, playgrounds, and streets.
- Identified areas with excessive waste and reported them for further cleaning and maintenance.