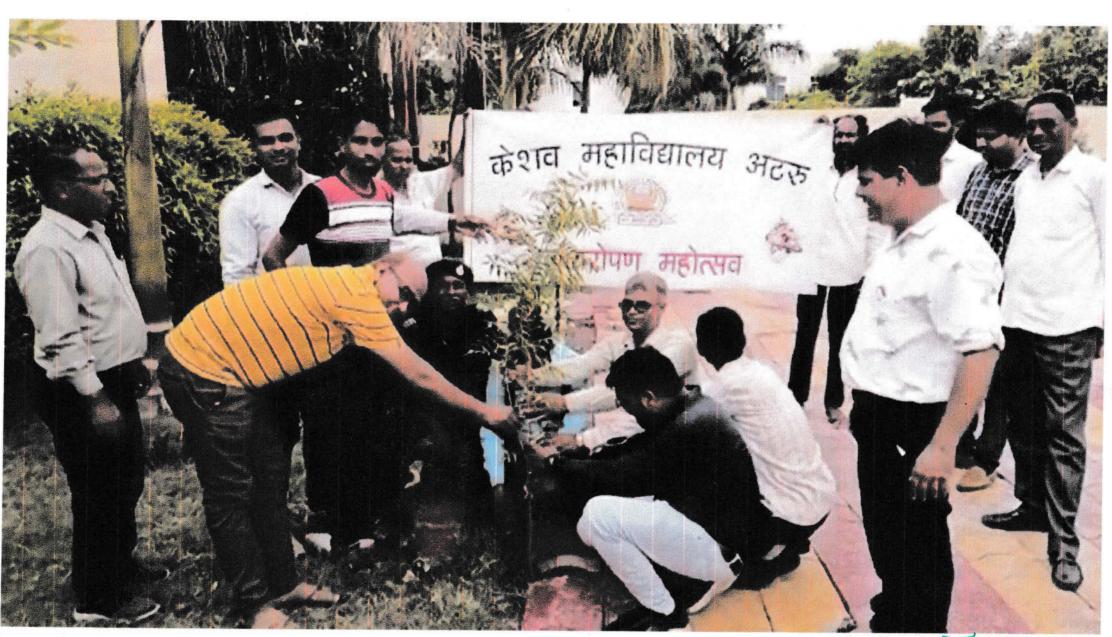

#### **Extension & Outreach Activity**

| Name of Activity | Tree Plantation |  |
|------------------|-----------------|--|
| Date of Activity | 20/08/2021      |  |

#### **Brief Report About Activity**

Tree plantation is an effective and sustainable solution to several pressing global environmental issues. It contributes to cleaner air, combats climate change, supports biodiversity, and improves the quality of life. For long-term success, tree planting campaigns must be accompanied by proper maintenance and care strategies, as well as public awareness efforts. Protecting and planting trees is crucial for ensuring a greener, healthier planet for future generations.

#### कार्यवाही विवरण

महाविद्यालय में दिनांक-२०-०८-२। को स्वच्छ एवं हरित भारत अभियान के अंतर्गत छात्र-छात्राओं ने स्टाफ सदस्यों के मार्गदर्शन में महाविद्यालय परिसर में वृक्षारोपण किया जिसमे स्काउट रोवर एवं रेंजर ने सहयोग दिया इस अवसर पर महाविद्यालय के निदेशक कृष्णमुरारी दिलावर तथा प्राचार्य डॉ सीमा राणावत भी उपस्थित रहे

उन्होंने अपने सम्बोधन मैं बताया की वृक्षों का हमारे जीवन मैं अत्यधिक महत्व है हमें हमारे जीवन मैं कम से कम 5 पेड़ अवश्य लगाकर उनकी समुचित देखभाल करनी चाहिये जिससे प्रकृति मैं संतुलन बना रहे और हमारा पर्यावरण भी स्वच्छ एवं समृद्ध रहे अंत मैं प्रचार्य महोदया ने सभी छात्र छात्राओं को धन्यवाद दिया