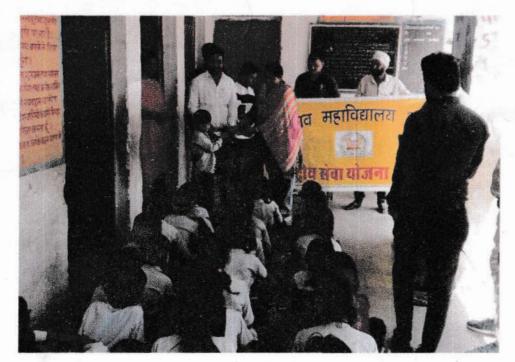

#### **Extension & Outreach Activity**

| Name of the Activity    | Distribution of Study Material to Children |
|-------------------------|--------------------------------------------|
| <b>Date of Activity</b> | 03-09-2021                                 |

#### **Brief Report About Activity**

The primary objective of this event was to provide essential school supplies such as book, notebook and pens etc. to underprivileged children. The event aimed to support their educational journey by ensuring they have the necessary tools for a productive learning experience. The distribution event was held at Primary School, Gaytri Nagar and involved children from nearby schools and communities. A total of 200+ children participated, all of whom were given new water bottles and pens. These items were donated by our college as part of their community outreach and educational support program.

#### **Impact & Conclusion**

The event had a significant positive impact on the children, many of whom come from economically disadvantaged backgrounds. Receiving new school supplies helped boost their motivation and enthusiasm for learning. The distribution also created awareness about the importance of staying hydrated, especially during school hours, to maintain focus and energy.

The distribution of stationary items was a successful event that reached its goal of supporting children's education. It was heart-warming to see the smiles on the children's faces as they received their supplies. This event not only provided material support but also helped in boosting the morale of the students, encouraging them to value their education. The organizers and volunteers are committed to continuing such initiatives to uplift the community and make a positive impact on children's lives.