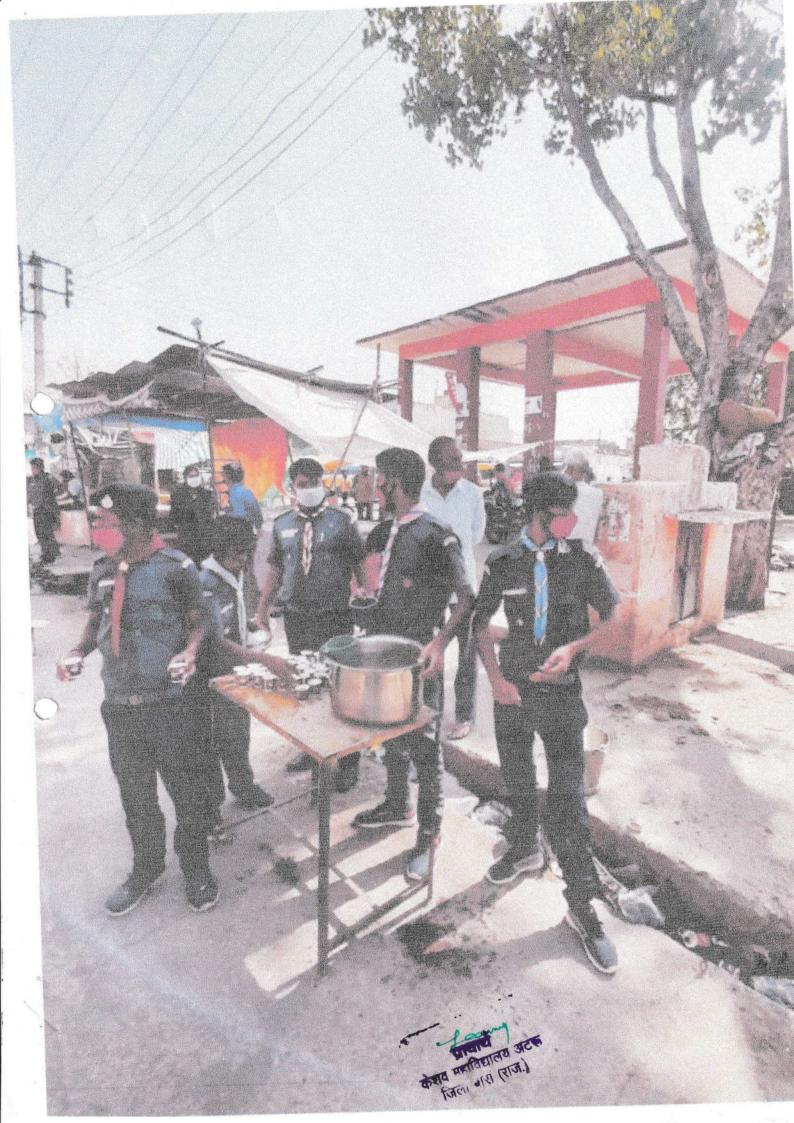

#### **Extension & Outreach Activity**

| Name of the Activity | Cada & Mask Distribution |
|----------------------|--------------------------|
| Date of Activity     | 06-07-2021               |

#### **Brief Report About Activity**

The main objective of the Mask Distribution Drive was to ensure the safety of the community by distributing face masks during the COVID-19 pandemic. The initiative aimed to reduce the spread of the virus, particularly in underserved and vulnerable areas where access to protective gear was limited. It also focused on raising awareness about the importance of mask-wearing, proper hygiene, and social distancing.

#### **Mask Distribution Process:**

- Volunteers were stationed at key points in Hatt Chowk-Bada Bazar,
   Atru, distributing masks to attendees while maintaining social distancing measures.
- Special priority was given to frontline workers, elderly citizens, and families who were unable to afford masks.
- Each person received a reusable cloth mask, along with instructions on how to wear and sanitize the mask properly.
- Hand sanitizers were also provided to ensure proper hygiene during the distribution process.