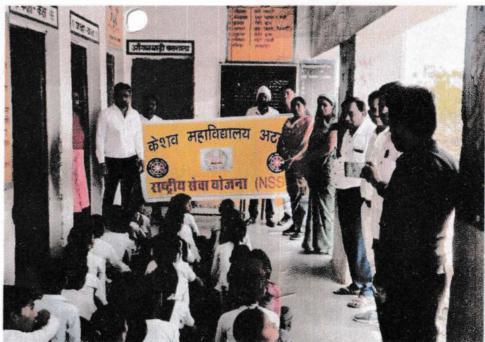

#### **Extension & Outreach Activity**

| Name of the Activity    | Distribution of Study Material to Children |
|-------------------------|--------------------------------------------|
| <b>Date of Activity</b> | 03-09-2021                                 |

#### **Brief Report About Activity**

The primary objective of this event was to provide essential school supplies such as book, notebook and pens etc. to underprivileged children. The event aimed to support their educational journey by ensuring they have the necessary tools for a productive learning experience. The distribution event was held at Primary School, Gaytri Nagar and involved children from nearby schools and communities. A total of 200+ children participated, all of whom were given new water bottles and pens. These items were donated by our college as part of their community outreach and educational support program.

#### **Impact & Conclusion**

The event had a significant positive impact on the children, many of whom come from economically disadvantaged backgrounds. Receiving new school supplies helped boost their motivation and enthusiasm for learning. The distribution also created awareness about the importance of staying hydrated, especially during school hours, to maintain focus and energy.

The distribution of stationary items was a successful event that reached its goal of supporting children's education. It was heart-warming to see the smiles on the children's faces as they received their supplies. This event not only provided material support but also helped in boosting the morale of the students, encouraging them to value their education. The organizers and volunteers are committed to continuing such initiatives to uplift the community and make a positive impact on children's lives.