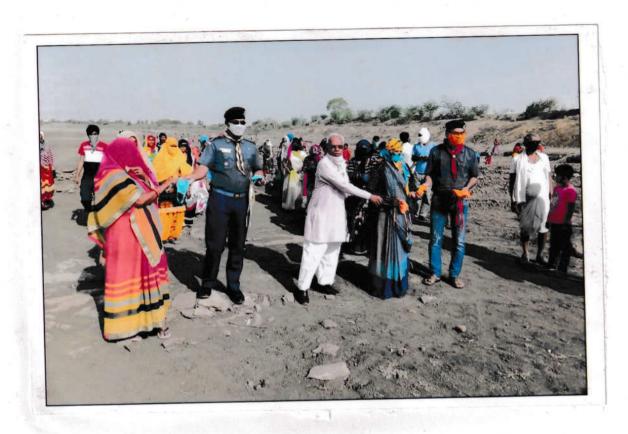

#### **Extension & Outreach Activity**

| Name of the Activity | Cada & Mask Distribution |
|----------------------|--------------------------|
| Date of Activity     | 06-07-2021               |

#### **Brief Report About Activity**

The main objective of the Mask Distribution Drive was to ensure the safety of the community by distributing face masks during the COVID-19 pandemic. The initiative aimed to reduce the spread of the virus, particularly in underserved and vulnerable areas where access to protective gear was limited. It also focused on raising awareness about the importance of mask-wearing, proper hygiene, and social distancing.

#### **Mask Distribution Process:**

- Volunteers were stationed at key points in Hatt Chowk-Bada Bazar,
   Atru, distributing masks to attendees while maintaining social distancing measures.
- Special priority was given to frontline workers, elderly citizens, and families who were unable to afford masks.
- Each person received a reusable cloth mask, along with instructions on how to wear and sanitize the mask properly.
- Hand sanitizers were also provided to ensure proper hygiene during the distribution process.