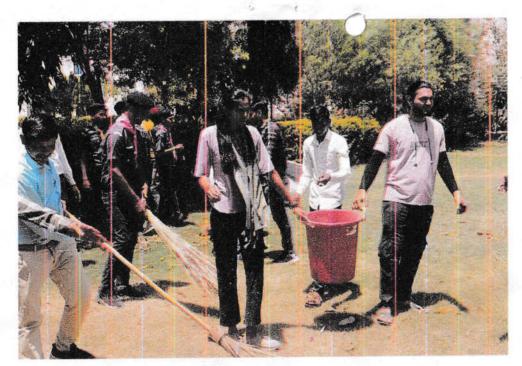

#### **Extension & Outreach Activity**

| Name of the Activity | Cleanliness Programme on<br>Gandhi Jayanti |
|----------------------|--------------------------------------------|
| Date of Activity     | 02 October 2021                            |

#### **Brief Report About Activity**

One of the main activities of the programme was a **clean-up drive on 02 October 2021**, where participants were divided into groups and assigned different areas within the community and college such as parks, streets, and buildings. Each group was provided with cleaning materials such as gloves, brooms, trash bags, and face masks. During the drive, participants:

- Collected litter and segregated waste into recyclables and non-recyclables.
- Cleaned up public spaces like parks, playgrounds, and streets.
- Identified areas with excessive waste and reported them for further cleaning and maintenance.