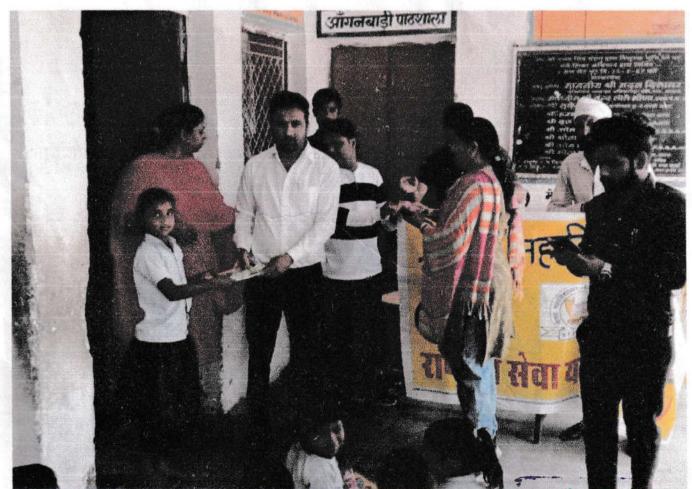

#### **Extension & Outreach Activity**

| Name of the Activity    | Distribution of Study Material to Children |
|-------------------------|--------------------------------------------|
| <b>Date of Activity</b> | 03-09-2021                                 |

#### **Brief Report About Activity**

The primary objective of this event was to provide essential school supplies such as book, notebook and pens etc. to underprivileged children. The event aimed to support their educational journey by ensuring they have the necessary tools for a productive learning experience. The distribution event was held at Primary School, Gaytri Nagar and involved children from nearby schools and communities. A total of 200+ children participated, all of whom were given new water bottles and pens. These items were donated by our college as part of their community outreach and educational support program.