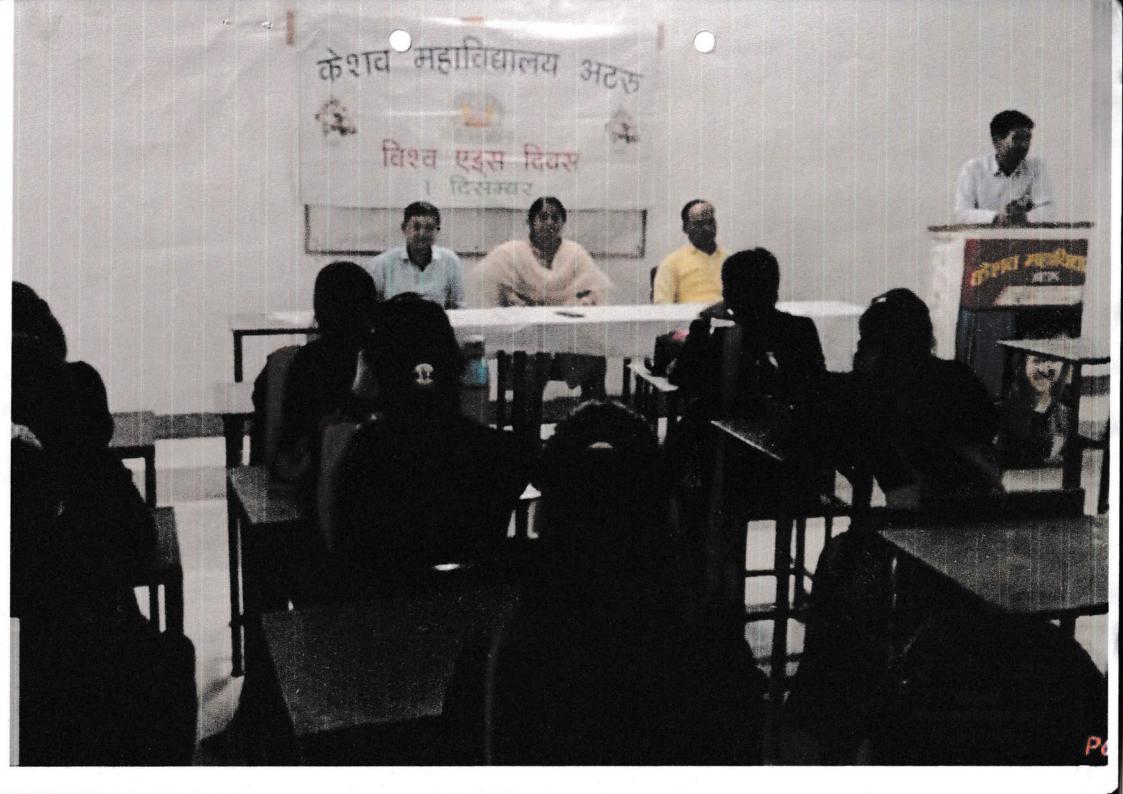

#### **Extension & Outreach Activity**

| Name of the Activity | Awareness Camp on Aids<br>Day |
|----------------------|-------------------------------|
| Date of Activity     | 01-12-2021                    |

#### **Brief Report About Activity**

The primary objective of this event was to raise awareness about the HIV/AIDS epidemic, educate people about prevention, and encourage a community-based approach to addressing the inequalities that affect access to treatment, care, and support for those living with HIV. The event aimed to commemorate those who have lost their lives to AIDS-related illnesses and support ongoing efforts to eliminate the disease.

The World AIDS Day event held on December 6, 2022, brought together health professionals, community members, activists, and people living with HIV to discuss key issues surrounding the global HIV/AIDS epidemic. The theme of this year's event, "Equalize," emphasized the need to address disparities in access to healthcare, education, and support for those most affected by HIV. The event saw the participation of around 60+ attendees, including representatives from local healthcare organizations, NGOs, and government health officials.