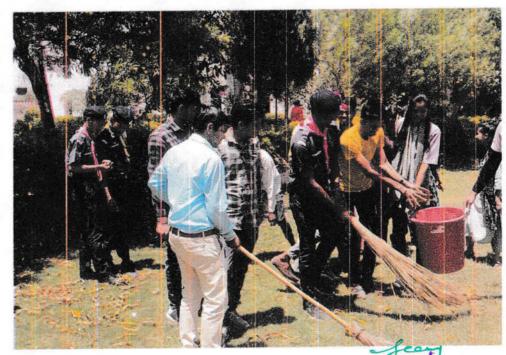

#### **Extension & Outreach Activity**

| Name of the Activity | Cleanliness Programme on<br>Gandhi Jayanti |
|----------------------|--------------------------------------------|
| Date of Activity     | 02 October 2021                            |

#### **Brief Report About Activity**

One of the main activities of the programme was a **clean-up drive on 02 October 2021**, where participants were divided into groups and assigned different areas within the community and college such as parks, streets, and buildings. Each group was provided with cleaning materials such as gloves, brooms, trash bags, and face masks. During the drive, participants:

- Collected litter and segregated waste into recyclables and non-recyclables.
- Cleaned up public spaces like parks, playgrounds, and streets.
- Identified areas with excessive waste and reported them for further cleaning and maintenance.