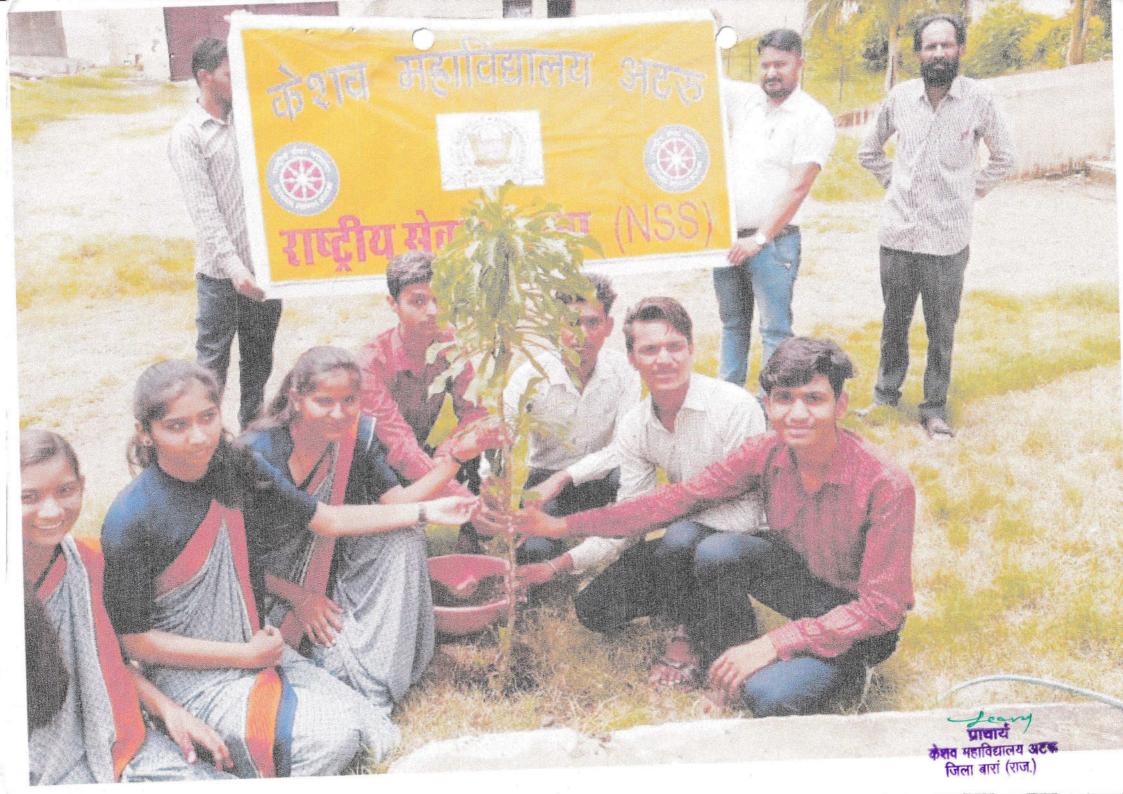

#### **Extension & Outreach Activity**

| Name of Activity | Tree Plantation |  |
|------------------|-----------------|--|
| Date of Activity | 20/08/2021      |  |

#### **Brief Report About Activity**

Tree plantation is an effective and sustainable solution to several pressing global environmental issues. It contributes to cleaner air, combats climate change, supports biodiversity, and improves the quality of life. For long-term success, tree planting campaigns must be accompanied by proper maintenance and care strategies, as well as public awareness efforts. Protecting and planting trees is crucial for ensuring a greener, healthier planet for future generations.

#### कार्यवाही विवरण

महाविद्यालय में दिनांक-२०-०८-२। को स्वच्छ एवं हरित भारत अभियान के अंतर्गत छात्र-छात्राओं ने स्टाफ सदस्यों के मार्गदर्शन में महाविद्यालय परिसर में वृक्षारोपण किया जिसमे स्काउट रोवर एवं रेंजर ने सहयोग दिया इस अवसर पर महाविद्यालय के निदेशक कृष्णमुरारी दिलावर तथा प्राचार्य डॉ सीमा राणावत भी उपस्थित रहे

उन्होंने अपने सम्बोधन मैं बताया की वृक्षों का हमारे जीवन मैं अत्यधिक महत्व है हमें हमारे जीवन मैं कम से कम 5 पेड़ अवश्य लगाकर उनकी समुचित देखभाल करनी चाहिये जिससे प्रकृति मैं संतुलन बना रहे और हमारा पर्यावरण भी स्वच्छ एवं समृद्ध रहे अंत मैं प्रचार्य महोदया ने सभी छात्र छात्राओं को धन्यवाद दिया