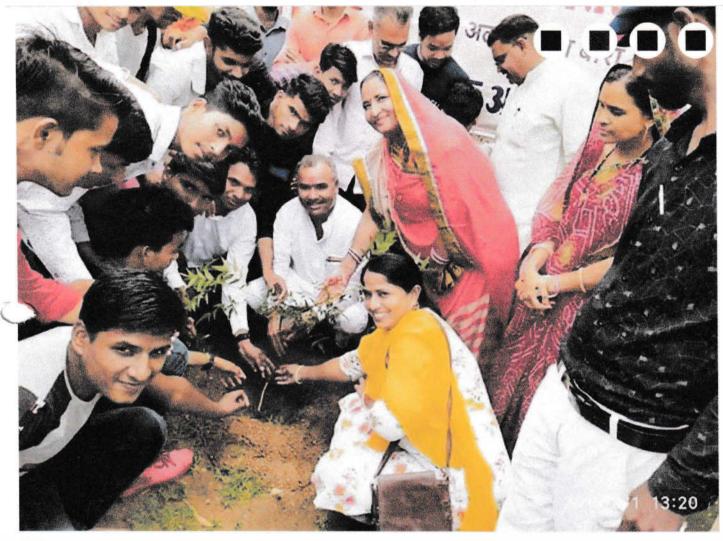

महाविद्यालय के सामस्त स्टाफ को सूचित किया जाता है कि दिनांक 01/08/ 2019 को महाविद्यालय परिसर में वृक्षारोपण का कार्यक्रम रखा गया है जिसमें आप सभी की सहभागिता एवं सहयोग आवश्यक है

केशव महविद्यालय अटरू

## 🦖 🌌 🌑 कार्यवाही विवरण

महाविद्यालय में दिनांक-विश्विक्यों को स्वच्छ एवं हरित भारत अभियान एवं राष्ट्रीय सेवा योजना के अंतर्गत छात्र-छात्राओं ने स्टाफ सदस्यों के मार्गदर्शन में महाविद्यालय परिसर में वृक्षारोपण किया जिसमे स्काउट रोवर एवं रेंजर ने सहयोग दिया इस अवसर पर महाविद्यालय के निदेशक कृष्णमुरारी दिलावर तथा प्राचार्य डॉ सीमा राणावत भी उपस्थित रहे

उन्होंने अपने सम्बोधन मैं बताया की वृक्षों का हमारे जीवन मैं अत्यधिक महत्व है हमें हमारे जीवन मैं कम से कम 5 पेड़ अवश्य लगाकर उनकी समुचित देखभाल करनी चाहिये जिससे प्रकृति मैं संतुलन बना रहे और हमारा पर्यावरण भी स्वच्छ एवं समृद्ध रहे अंत मैं प्रचार्य महोदया ने सभी छात्र छात्राओं को धन्यवाद दिया