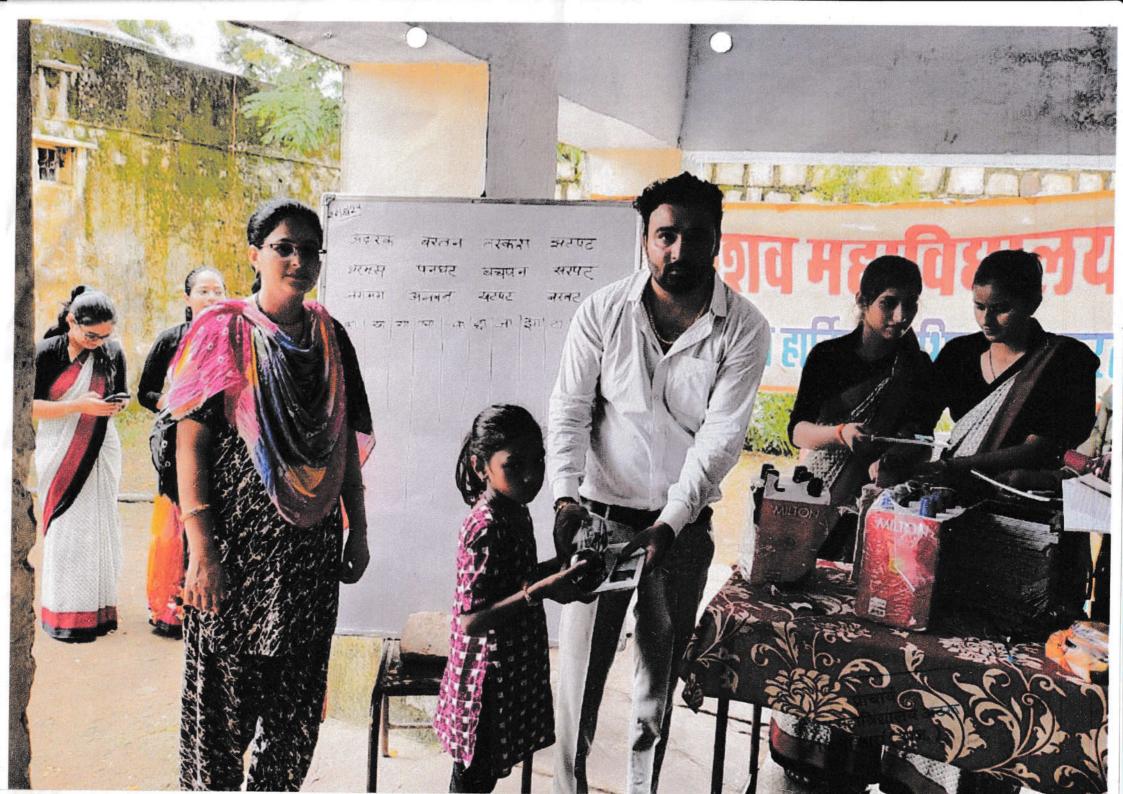

## **Extension & Outreach Activity**

| Name of the Activity | Social Service_Distribution Bottle & Pen to Children |  |
|----------------------|------------------------------------------------------|--|
| Date of Activity     | 11-09-2019                                           |  |

### **Brief Report About Activity**

The primary objective of this event was to provide essential school supplies such as water bottles and pens to underprivileged children. The event aimed to support their educational journey by ensuring they have the necessary tools for a productive learning experience. The distribution event was held at Govindpura and involved children from nearby schools and communities. A total of 100+ children participated, all of whom were given new water bottles and pens. These items were donated by our college as part of their community outreach and educational support program.