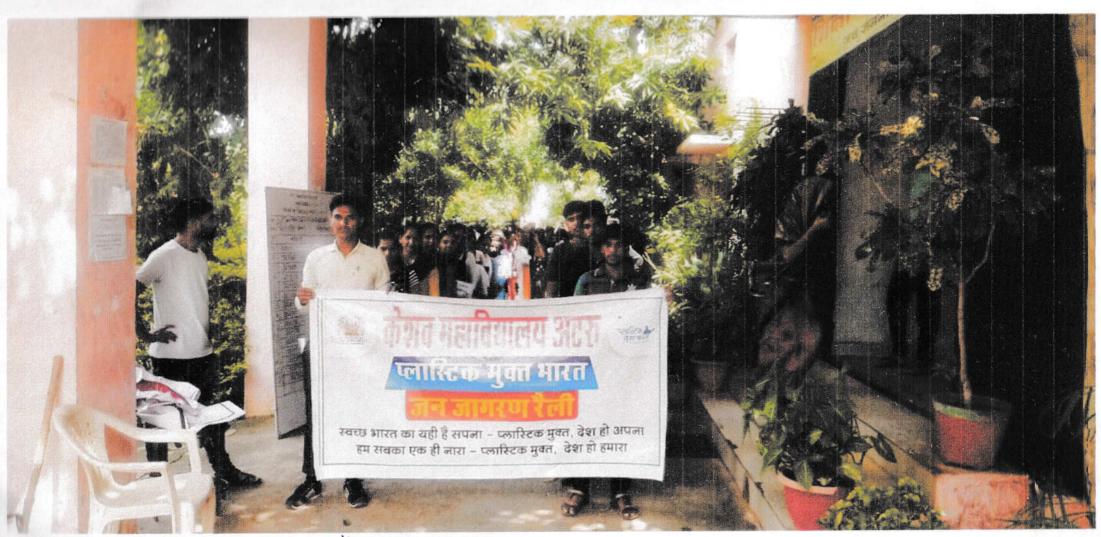

# Number of extension and outreach programs conducted by the institution through organized forums including NSS/NCC with involvement of community during Academic Year (2019-20)

| Name of the activity                                      | Organising unit/ agency/<br>collaborating agency | Name of the scheme                 | Year of the activity | Link        |
|-----------------------------------------------------------|--------------------------------------------------|------------------------------------|----------------------|-------------|
| Tree Planting                                             | Keshav Mahavidyalaya                             | Extension and<br>Outreach Programs | 2019-2020            | <u>View</u> |
| Social Service (Distribution<br>Bottle & Pen to Children) | Keshav Mahavidyalaya                             | Extension and<br>Outreach Programs | 2019-2020            | <u>View</u> |
| Cleanliness Programme on<br>Gandhi Jayanti                | Keshav Mahavidyalaya                             | Extension and Outreach Programs    | 2019-2020            | <u>View</u> |
| Lecture on Aids Day                                       | Keshav Mahavidyalaya                             | Extension and Outreach Programs    | 2019-2020            | <u>View</u> |
| Oath Ceremony on Tobacco<br>Prohibition                   | Keshav Mahavidyalaya                             | Extension and<br>Outreach Programs | 2019-2020            | <u>View</u> |
| Plastic Mukt Raily                                        | Keshav Mahavidyalaya                             | Extension and<br>Outreach Programs | 2019-2020            | <u>View</u> |