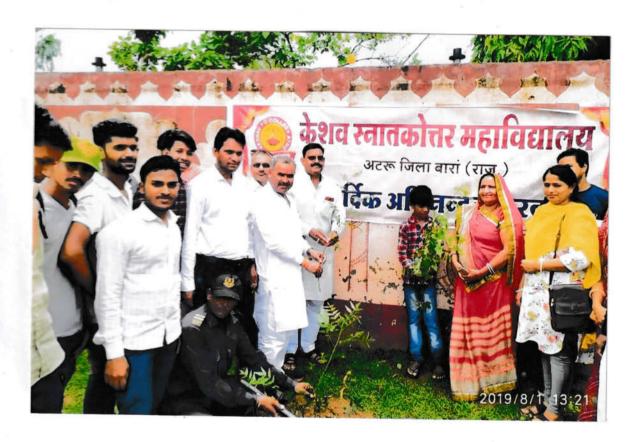

महाविद्यालय के सामस्त स्टाफ को सूचित किया जाता है कि दिनांक 01/08/ 2019 को महाविद्यालय परिसर में वृक्षारोपण का कार्यक्रम रखा गया है जिसमें आप सभी की सहभागिता एवं सहयोग आवश्यक है

केशव महविद्यालय अटरू

## 🦖 🌌 🌑 कार्यवाही विवरण

महाविद्यालय में दिनांक-विश्विक्यों को स्वच्छ एवं हरित भारत अभियान एवं राष्ट्रीय सेवा योजना के अंतर्गत छात्र-छात्राओं ने स्टाफ सदस्यों के मार्गदर्शन में महाविद्यालय परिसर में वृक्षारोपण किया जिसमे स्काउट रोवर एवं रेंजर ने सहयोग दिया इस अवसर पर महाविद्यालय के निदेशक कृष्णमुरारी दिलावर तथा प्राचार्य डॉ सीमा राणावत भी उपस्थित रहे

उन्होंने अपने सम्बोधन मैं बताया की वृक्षों का हमारे जीवन मैं अत्यधिक महत्व है हमें हमारे जीवन मैं कम से कम 5 पेड़ अवश्य लगाकर उनकी समुचित देखभाल करनी चाहिये जिससे प्रकृति मैं संतुलन बना रहे और हमारा पर्यावरण भी स्वच्छ एवं समृद्ध रहे अंत मैं प्रचार्य महोदया ने सभी छात्र छात्राओं को धन्यवाद दिया