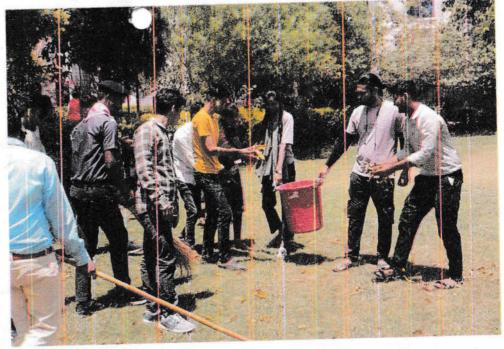

## **Extension & Outreach Activity**

| Name of the Activity | Cleanliness Programme on<br>Gandhi Jayanti |  |
|----------------------|--------------------------------------------|--|
| Date of Activity     | 02 October 2019                            |  |

## **Brief Report About Activity**

One of the main activities of the programme was a clean-up drive on 02 October 2019, where participants were divided into groups and assigned different areas within the community and college such as parks, streets, and buildings. Each group was provided with cleaning materials such as gloves, brooms, trash bags, and face masks. During the drive, participants:

- Collected litter and segregated waste into recyclables and non-recyclables.
- Cleaned up public spaces like parks, playgrounds, and streets.
- Identified areas with excessive waste and reported them for further cleaning and maintenance.