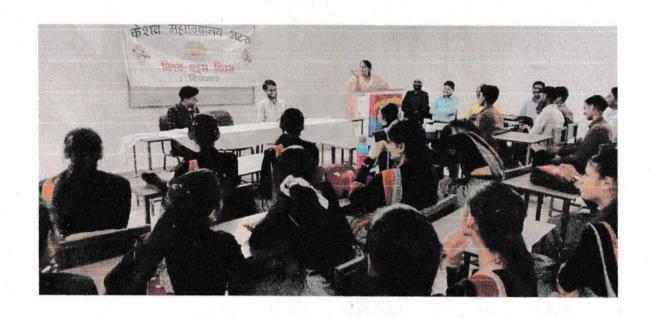

## **Extension & Outreach Activity**

| Name of the Activity | Aids Day   |  |
|----------------------|------------|--|
| Date of Activity     | 01-12-2019 |  |

## **Brief Report About Activity**

The primary objective of this event was to raise awareness about the HIV/AIDS epidemic, educate people about prevention, and encourage a community-based approach to addressing the inequalities that affect access to treatment, care, and support for those living with HIV. The event aimed to commemorate those who have lost their lives to AIDS-related illnesses and support ongoing efforts to eliminate the disease.

The World AIDS Day event held on December 1, 2019, brought together health professionals, community members, activists, and people living with HIV to discuss key issues surrounding the global HIV/AIDS epidemic. The theme of this year's event, "Equalize," emphasized the need to address disparities in access to healthcare, education, and support for those most affected by HIV. The event saw the participation of around 60+ attendees, including representatives from local healthcare organizations, NGOs, and government health officials.