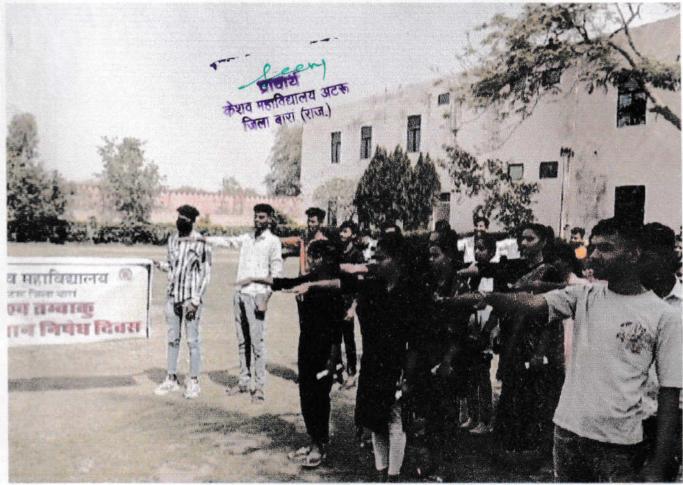

महाविद्यालय के सामस्त स्टाफ को सूचित किया जाता है कि दिनांक 01/08/ 2019 को महाविद्यालय परिसर में वृक्षारोपण का कार्यक्रम रखा गया है जिसमें आप सभी की सहभागिता एवं सहयोग आवश्यक है

केशव महविद्यालय अटरू

## 🦖 🌌 🌑 कार्यवाही विवरण

महाविद्यालय में दिनांक-विश्विक्यों को स्वच्छ एवं हरित भारत अभियान एवं राष्ट्रीय सेवा योजना के अंतर्गत छात्र-छात्राओं ने स्टाफ सदस्यों के मार्गदर्शन में महाविद्यालय परिसर में वृक्षारोपण किया जिसमे स्काउट रोवर एवं रेंजर ने सहयोग दिया इस अवसर पर महाविद्यालय के निदेशक कृष्णमुरारी दिलावर तथा प्राचार्य डॉ सीमा राणावत भी उपस्थित रहे

उन्होंने अपने सम्बोधन मैं बताया की वृक्षों का हमारे जीवन मैं अत्यधिक महत्व है हमें हमारे जीवन मैं कम से कम 5 पेड़ अवश्य लगाकर उनकी समुचित देखभाल करनी चाहिये जिससे प्रकृति मैं संतुलन बना रहे और हमारा पर्यावरण भी स्वच्छ एवं समृद्ध रहे अंत मैं प्रचार्य महोदया ने सभी छात्र छात्राओं को धन्यवाद दिया