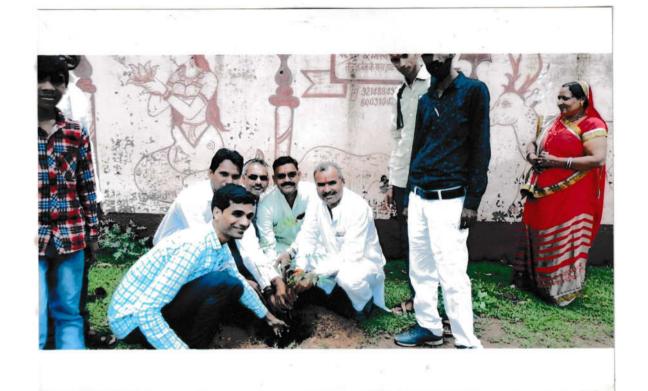

महाविद्यालय के सामस्त स्टाफ को सूचित किया जाता है कि दिनांक 01/08/ 2019 को महाविद्यालय परिसर में वृक्षारोपण का कार्यक्रम रखा गया है जिसमें आप सभी की सहभागिता एवं सहयोग आवश्यक है

केशव महविद्यालय अटरू

## 🦖 🌌 🌑 कार्यवाही विवरण

महाविद्यालय में दिनांक-विश्विक्यों को स्वच्छ एवं हरित भारत अभियान एवं राष्ट्रीय सेवा योजना के अंतर्गत छात्र-छात्राओं ने स्टाफ सदस्यों के मार्गदर्शन में महाविद्यालय परिसर में वृक्षारोपण किया जिसमे स्काउट रोवर एवं रेंजर ने सहयोग दिया इस अवसर पर महाविद्यालय के निदेशक कृष्णमुरारी दिलावर तथा प्राचार्य डॉ सीमा राणावत भी उपस्थित रहे

उन्होंने अपने सम्बोधन मैं बताया की वृक्षों का हमारे जीवन मैं अत्यधिक महत्व है हमें हमारे जीवन मैं कम से कम 5 पेड़ अवश्य लगाकर उनकी समुचित देखभाल करनी चाहिये जिससे प्रकृति मैं संतुलन बना रहे और हमारा पर्यावरण भी स्वच्छ एवं समृद्ध रहे अंत मैं प्रचार्य महोदया ने सभी छात्र छात्राओं को धन्यवाद दिया