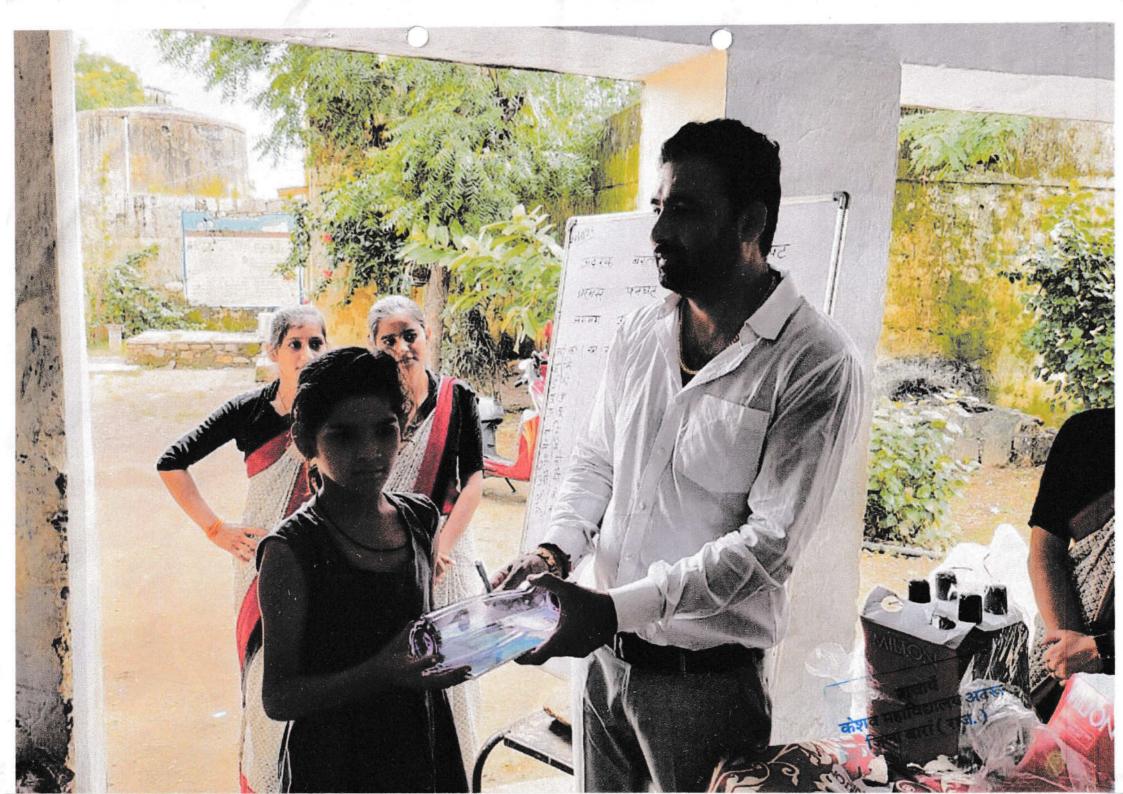

## **Extension & Outreach Activity**

| Name of the Activity | Social Service_Distribution Bottle & Pen to Children |  |
|----------------------|------------------------------------------------------|--|
| Date of Activity     | 11-09-2019                                           |  |

### **Brief Report About Activity**

The primary objective of this event was to provide essential school supplies such as water bottles and pens to underprivileged children. The event aimed to support their educational journey by ensuring they have the necessary tools for a productive learning experience. The distribution event was held at Govindpura and involved children from nearby schools and communities. A total of 100+ children participated, all of whom were given new water bottles and pens. These items were donated by our college as part of their community outreach and educational support program.