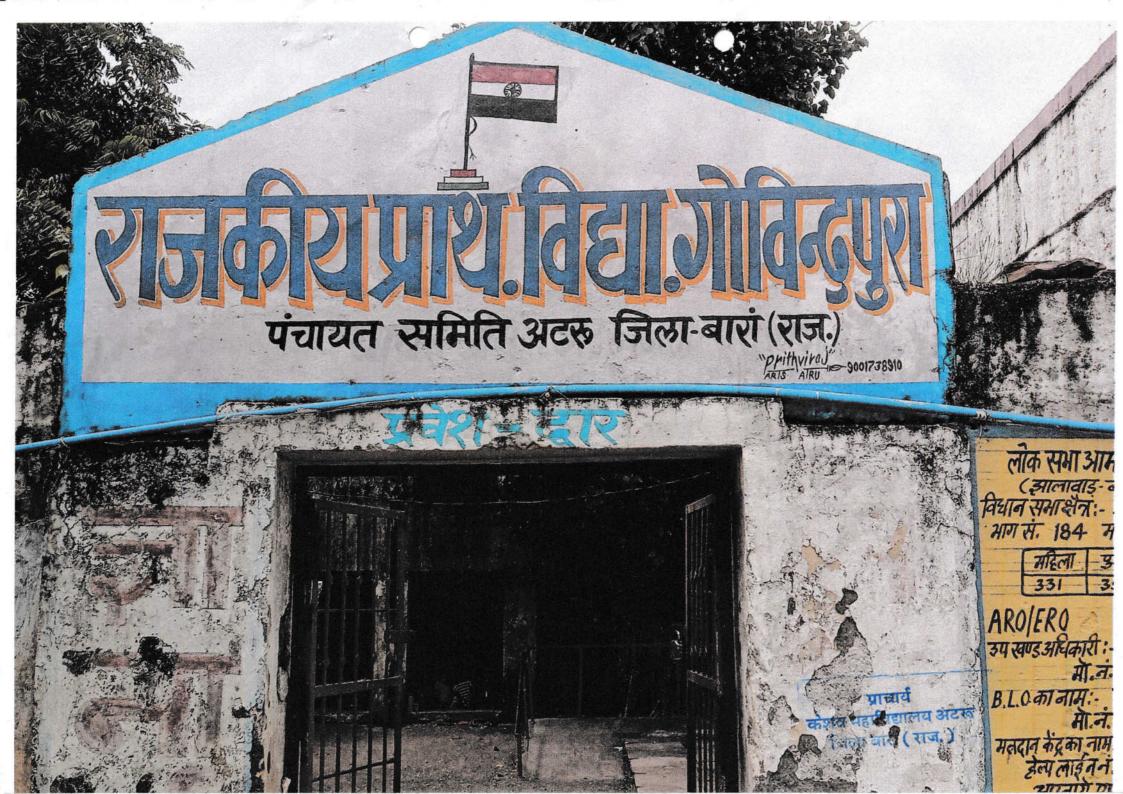

### **Brief Report About Activity**

The primary objective of this event was to provide essential school supplies such as water bottles and pens to underprivileged children. The event aimed to support their educational journey by ensuring they have the necessary tools for a productive learning experience. The distribution event was held at Govindpura and involved children from nearby schools and communities. A total of 100+ children participated, all of whom were given new water bottles and pens. These items were donated by our college as part of their community outreach and educational support program.

#### **Impact & Conclusion**

The event had a significant positive impact on the children, many of whom come from economically disadvantaged backgrounds. Receiving new school supplies helped boost their motivation and enthusiasm for learning. The distribution also created awareness about the importance of staying hydrated, especially during school hours, to maintain focus and energy.

The distribution of bottles and pens was a successful event that reached its goal of supporting children's education. It was heart-warming to see the smiles on the children's faces as they received their supplies. This event not only provided material support but also helped in boosting the morale of the students, encouraging them to value their education. The organizers and volunteers are committed to continuing such initiatives to uplift the community and make a positive impact on children's lives.