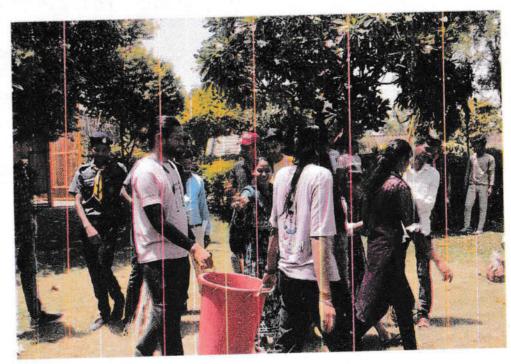

## **Extension & Outreach Activity**

| Name of the Activity | Social Service_Distribution Bottle & Pen to Children |  |
|----------------------|------------------------------------------------------|--|
| Date of Activity     | 11-09-2019                                           |  |

### **Brief Report About Activity**

The primary objective of this event was to provide essential school supplies such as water bottles and pens to underprivileged children. The event aimed to support their educational journey by ensuring they have the necessary tools for a productive learning experience. The distribution event was held at Govindpura and involved children from nearby schools and communities. A total of 100+ children participated, all of whom were given new water bottles and pens. These items were donated by our college as part of their community outreach and educational support program.