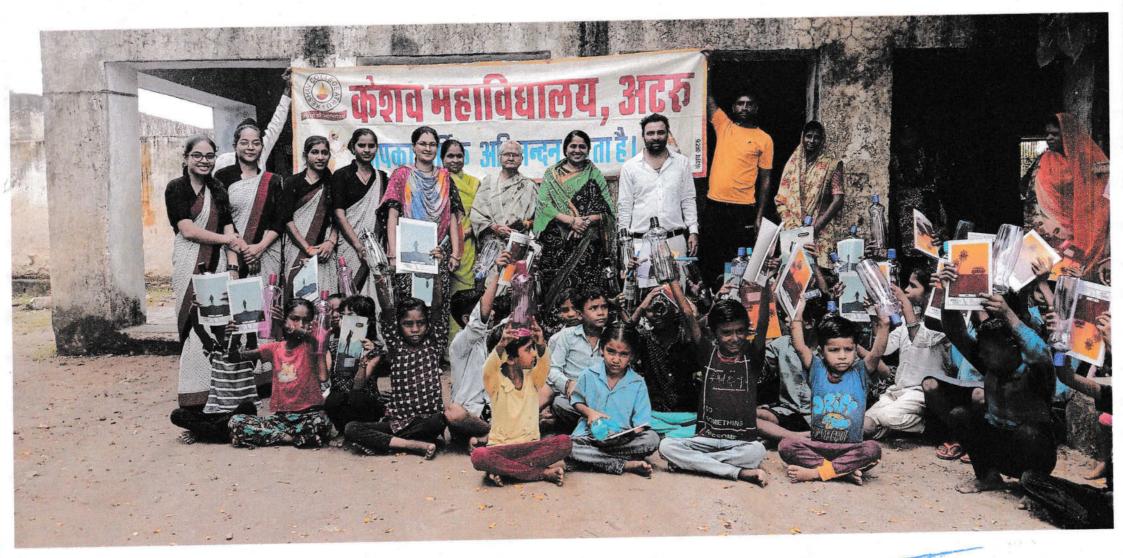

## **Extension & Outreach Activity**

| Name of the Activity | Social Service_Distribution Bottle & Pen to Children |  |
|----------------------|------------------------------------------------------|--|
| Date of Activity     | 11-09-2019                                           |  |

### **Brief Report About Activity**

The primary objective of this event was to provide essential school supplies such as water bottles and pens to underprivileged children. The event aimed to support their educational journey by ensuring they have the necessary tools for a productive learning experience. The distribution event was held at Govindpura and involved children from nearby schools and communities. A total of 100+ children participated, all of whom were given new water bottles and pens. These items were donated by our college as part of their community outreach and educational support program.

#### **Impact & Conclusion**

The event had a significant positive impact on the children, many of whom come from economically disadvantaged backgrounds. Receiving new school supplies helped boost their motivation and enthusiasm for learning. The distribution also created awareness about the importance of staying hydrated, especially during school hours, to maintain focus and energy.

The distribution of bottles and pens was a successful event that reached its goal of supporting children's education. It was heart-warming to see the smiles on the children's faces as they received their supplies. This event not only provided material support but also helped in boosting the morale of the students, encouraging them to value their education. The organizers and volunteers are committed to continuing such initiatives to uplift the community and make a positive impact on children's lives.