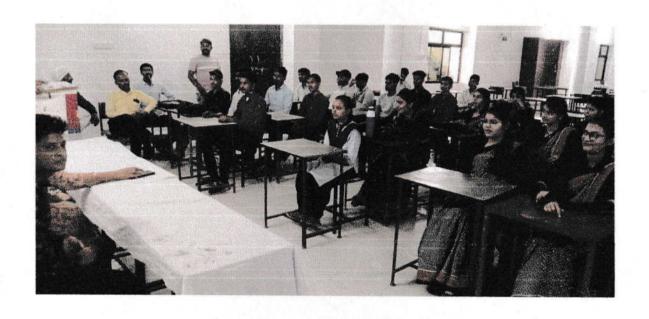

## **Extension & Outreach Activity**

| Name of the Activity | Aids Day   |  |
|----------------------|------------|--|
| Date of Activity     | 01-12-2019 |  |

## **Brief Report About Activity**

The primary objective of this event was to raise awareness about the HIV/AIDS epidemic, educate people about prevention, and encourage a community-based approach to addressing the inequalities that affect access to treatment, care, and support for those living with HIV. The event aimed to commemorate those who have lost their lives to AIDS-related illnesses and support ongoing efforts to eliminate the disease.

The World AIDS Day event held on December 1, 2019, brought together health professionals, community members, activists, and people living with HIV to discuss key issues surrounding the global HIV/AIDS epidemic. The theme of this year's event, "Equalize," emphasized the need to address disparities in access to healthcare, education, and support for those most affected by HIV. The event saw the participation of around 60+ attendees, including representatives from local healthcare organizations, NGOs, and government health officials.