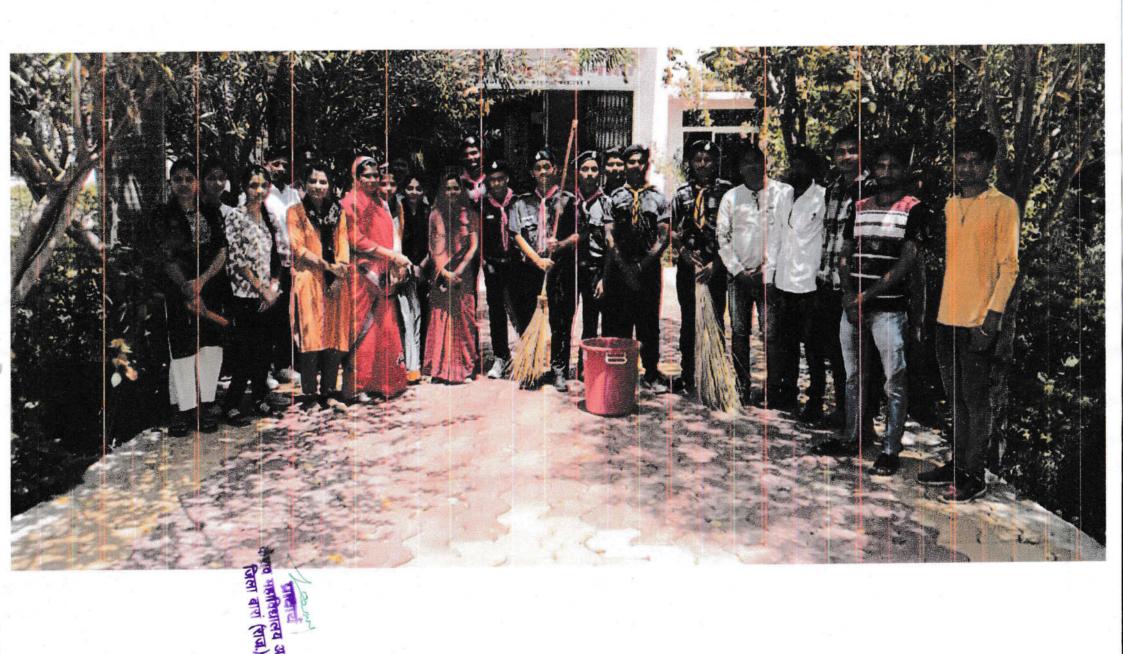

## **Extension & Outreach Activity**

| Name of the Activity | Cleanliness Programme on<br>Gandhi Jayanti |  |
|----------------------|--------------------------------------------|--|
| Date of Activity     | 02 October 2019                            |  |

## **Brief Report About Activity**

One of the main activities of the programme was a clean-up drive on 02 October 2019, where participants were divided into groups and assigned different areas within the community and college such as parks, streets, and buildings. Each group was provided with cleaning materials such as gloves, brooms, trash bags, and face masks. During the drive, participants:

## कार्यवाही विवरण

महाविद्यालय में 2 अक्टूबर 2019 को गांधी जयंती के अवसर पर राजस्थान राज्य भारत स्काउट गाइड के रोवर्स एवं रेंजर्स द्वारा महाविद्यालय के छात्र-छात्राओं के साथ एवं स्टाफ सदस्यों के मार्गदर्शन में महाविद्यालय परिसर की साफ सफाई का कार्य किया महाविद्यालय प्राचार्य डॉक्टर सीमा राणावत ने विद्यार्थियों को सफाई का महत्व बताया एवं सफाई के प्रति समाज में जागृति पैदा करने की अपील की एवं अंत में महाविद्यालय के सभी छात्र-छात्राओं को उनके द्वारा किए गए इस सराहनीय कार्य के लिए धन्यवाद दिया