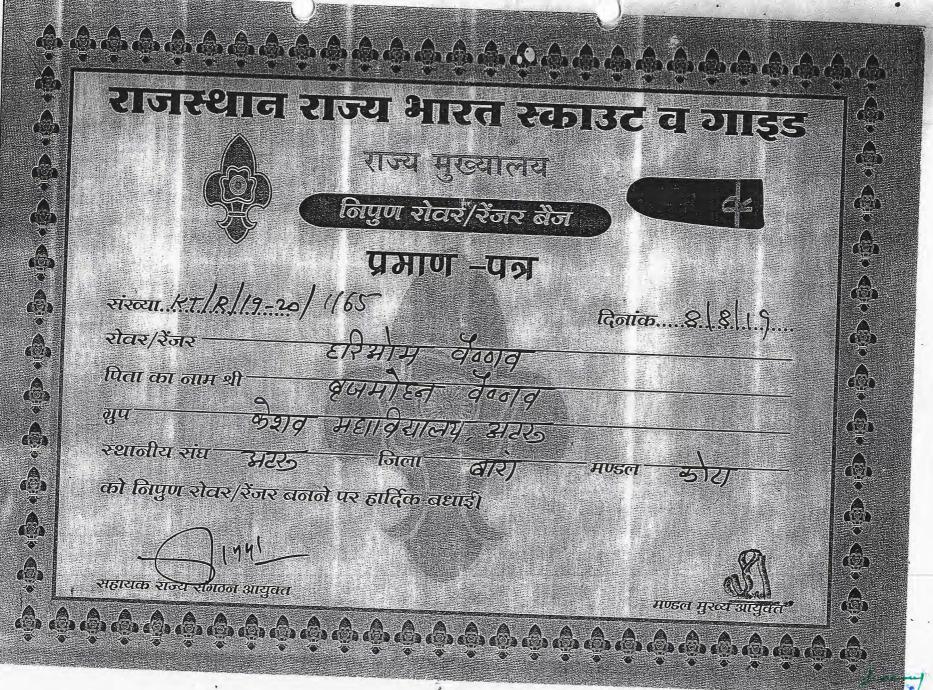

## Number of awards/medals for outstanding performance in sports/cultural activities at university/state/national / international level during the last five years

| Year    | Name of the award/<br>medal               | Team /<br>Individual | Level of competition (University / State / National / International) | Nature of competition (Sports / Cultural) | Name of the student(s) | links to e-<br>copies          |
|---------|-------------------------------------------|----------------------|----------------------------------------------------------------------|-------------------------------------------|------------------------|--------------------------------|
| 2019-20 | Rajasthan State Bharat<br>Scouts & Guides | Individual           | University                                                           | Sports                                    | HARIOM VAISHNAV        | <u>View</u><br><u>Document</u> |
| 2019-20 | Rajasthan State Bharat<br>Scouts & Guides | Individual           | University                                                           | Sports                                    | LALIT NAGAR            | <u>View</u><br><u>Document</u> |
| 2019-20 | Rajasthan State Bharat<br>Scouts & Guides | Individual           | University                                                           | Sports                                    | PRIYANSU SHARMA        | <u>View</u><br><u>Document</u> |
| 2019-20 | Rajasthan State Bharat<br>Scouts & Guides | Individual           | University                                                           | Sports                                    | CHETAN KASHYAP         | <u>View</u><br><u>Document</u> |
| 2019-20 | Rajasthan State Bharat<br>Scouts & Guides | Individual           | University                                                           | Sports                                    | MUSKAAN BEE            | <u>View</u><br><u>Document</u> |
| 2019-20 | Rajasthan State Bharat<br>Scouts & Guides | Individual           | University                                                           | Sports                                    | KOMAL SUMAN            | <u>View</u><br><u>Document</u> |
| 2019-20 | Rajasthan State Bharat<br>Scouts & Guides | Individual           | University                                                           | Sports                                    | SONAM KUMARI NAGAR     | <u>View</u><br>Document        |
| 2019-20 | Rajasthan State Bharat<br>Scouts & Guides | Individual           | University                                                           | Sports                                    | NIKITA HADA            | <u>View</u><br>Document        |
| 2019-20 | Rajasthan State Bharat<br>Scouts & Guides | Individual           | University                                                           | Sports                                    | NEELU NAGAR            | <u>View</u><br>Document        |
| 2019-20 | Rajasthan State Bharat<br>Scouts & Guides | Individual           | University                                                           | Sports                                    | POOJA KUMARI NAGAR     | <u>View</u><br><u>Document</u> |
| 2019-20 | Rajasthan State Bharat<br>Scouts & Guides | Individual           | University                                                           | Sports                                    | SOMANI MASURI          | <u>View</u><br><u>Document</u> |
| 2019-20 | Rajasthan State Bharat<br>Scouts & Guides | Individual           | University                                                           | Sports                                    | HARSHITA MITTAL        | <u>View</u><br>Document        |
| 2019-20 | Rajasthan State Bharat<br>Scouts & Guides | Individual           | University                                                           | Sports                                    | PARUL VAISHNAV         | <u>View</u><br>Document        |
| 2019-20 | Rajasthan State Bharat<br>Scouts & Guides | Individual           | University                                                           | Sports                                    | ARNIKA GOYAL           | <u>View</u><br><u>Document</u> |
| 2019-20 | Rajasthan State Bharat<br>Scouts & Guides | Individual           | University                                                           | Sports                                    | NAMRTA PRAJAPATI       | <u>View</u><br><u>Document</u> |