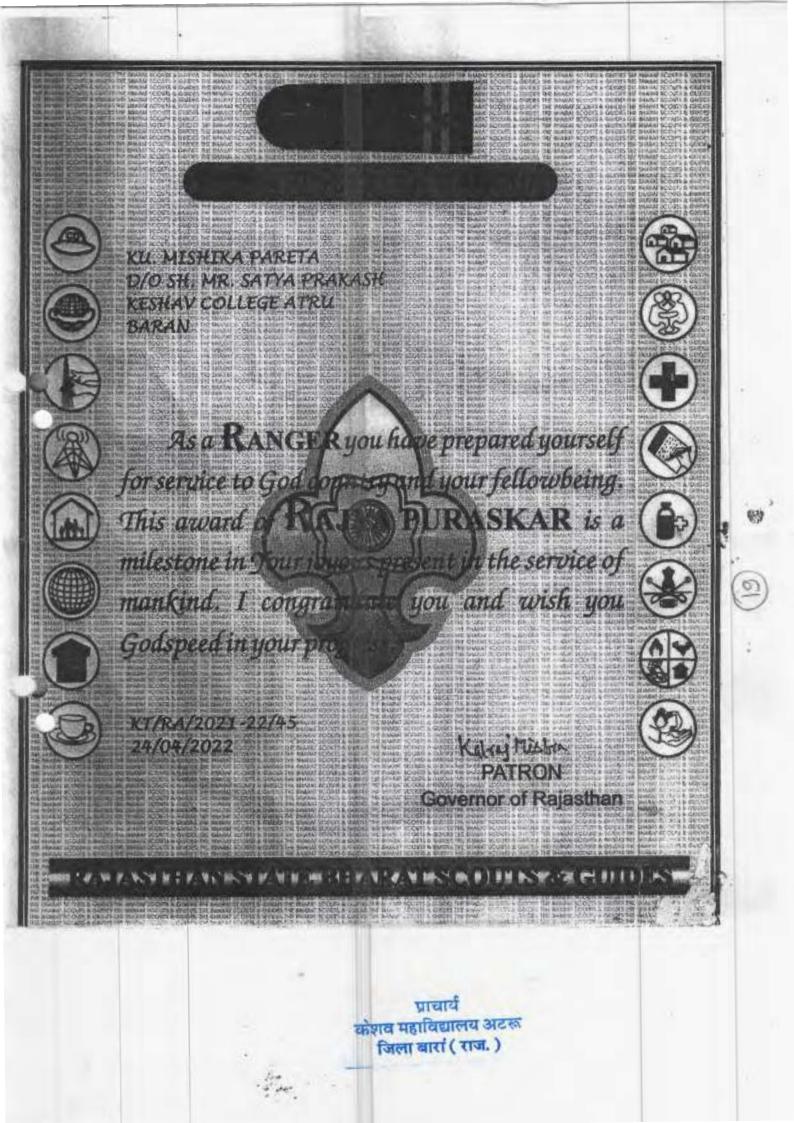

#### Number of awards/medals for outstanding performance in sports/cultural activities at university/state/national / international level

| Year          | Name of the award/ medal                                                                            | Team /<br>Individ ual | Level of<br>competiti<br>on<br>(Universit<br>y / State /<br>National<br>/<br>Internatio<br>nal) | Nature<br>of<br>competi<br>tion<br>(Sports /<br>Cultural) | Name of<br>the<br>student(s) | links to e-<br>copies   |
|---------------|-----------------------------------------------------------------------------------------------------|-----------------------|-------------------------------------------------------------------------------------------------|-----------------------------------------------------------|------------------------------|-------------------------|
| 2021-<br>2022 | RAJYA PURASKAR from<br>Government of Rajasthan                                                      | Individual            | University                                                                                      | Sports                                                    | MANSI<br>VAISHNAV            | <u>View</u><br>Document |
| 2021-<br>2022 | RAJYA PURASKAR from<br>Government of Rajasthan                                                      | Individual            | University                                                                                      | Sports                                                    | MISHIKA<br>PARETA            | <u>View</u><br>Document |
| 2021-<br>2022 | RAJYA PURASKAR from<br>Government of Rajasthan                                                      | Individual            | University                                                                                      | Sports                                                    | SHALU<br>NAGAR               | <u>View</u><br>Document |
| 2021-<br>2022 | RAJYA PURASKAR from<br>Government of Rajasthan                                                      | Individual            | University                                                                                      | Sports                                                    | KARISHMA<br>MEHRA            | <u>View</u><br>Document |
| 2021-<br>2022 | RAJYA PURASKAR from<br>Government of Rajasthan                                                      | Individual            | University                                                                                      | Sports                                                    | KHUSBU<br>NAGAR              | <u>View</u><br>Document |
| 2021-<br>2022 | RAJYA PURASKAR from<br>Government of Rajasthan                                                      | Individual            | University                                                                                      | Sports                                                    | ARNIKA<br>GOYAL              | <u>View</u><br>Document |
| 2021-<br>2022 | RAJYA PURASKAR from<br>Government of Rajasthan                                                      | Individual            | University                                                                                      | Sports                                                    | PIYUSH<br>PRAJAPATI          | <u>View</u><br>Document |
| 2021-<br>2022 | RAJYA PURASKAR from<br>Government of Rajasthan                                                      | Individual            | University                                                                                      | Sports                                                    | RAJKUMAR<br>YOGI             | <u>View</u><br>Document |
| 2021-<br>2022 | RAJYA PURASKAR from<br>Government of Rajasthan                                                      | Individual            | University                                                                                      | Sports                                                    | BHEEM<br>SINGH<br>SUMAN      | <u>View</u><br>Document |
| 2021-<br>2022 | RAJYA PURASKAR from<br>Government of Rajasthan                                                      | Individual            | University                                                                                      | Sports                                                    | SAGAR<br>CHOUHAN             | <u>View</u><br>Document |
| 2021-<br>2022 | Appreciation Award from<br>Government of Rajasthan for<br>Cultural Programme on<br>Independence Day | Individual            | University                                                                                      | Cultural                                                  | ARNIKA<br>GOYAL              | <u>View</u><br>Document |
| 2021-<br>2022 | Appreciation Award from<br>Government of Rajasthan for<br>Cultural Programme on<br>Independence Day | Individual            | University                                                                                      | Cultural                                                  | KARISHMA<br>MEHRA            | <u>View</u><br>Document |
| 2021-<br>2022 | Appreciation Award from<br>Government of Rajasthan for<br>Cultural Programme on<br>Independence Day | Individual            | University                                                                                      | Cultural                                                  | KHUSBU<br>NAGAR              | <u>View</u><br>Document |