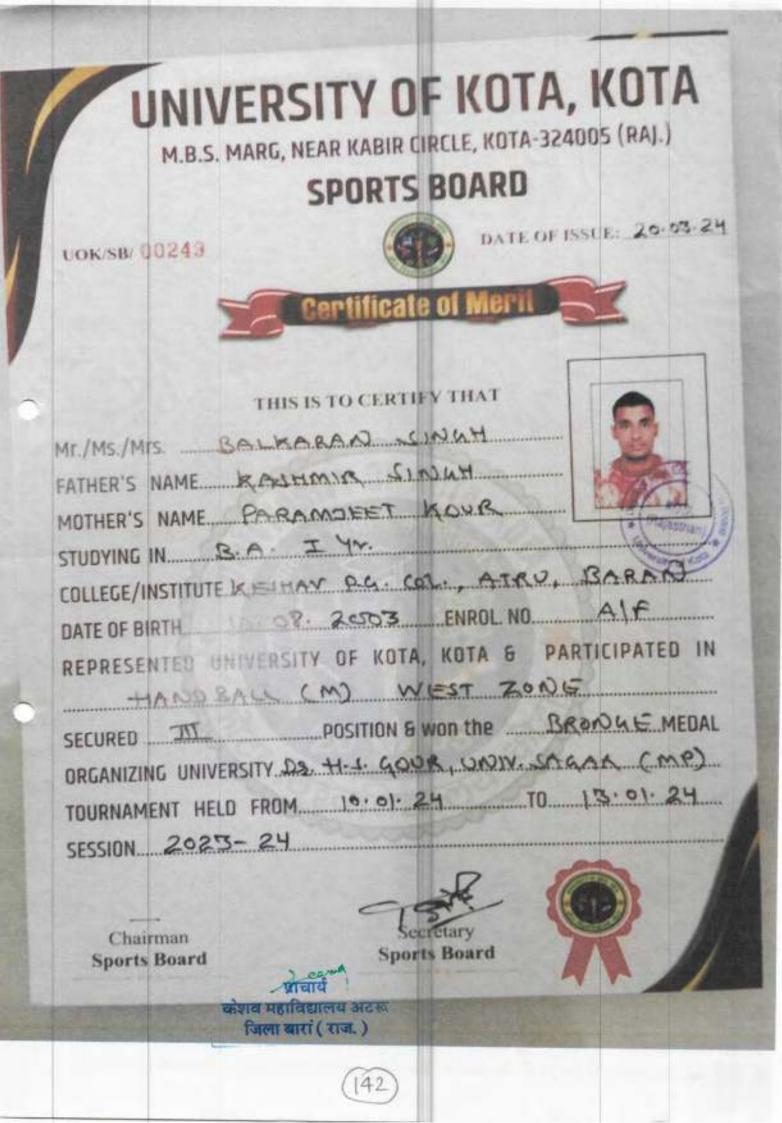

प्राचार्य केशव महाविद्यालय अटरू जिला बारां ( राज. )

|               |                                                |                |            |        | MAH                       | AVIDYALAYA              |
|---------------|------------------------------------------------|----------------|------------|--------|---------------------------|-------------------------|
| 2022-<br>2023 | Kabaddi(Female)                                | Team           | University | Sports | SANSKRATI<br>GAUTAM       | <u>View</u><br>Document |
| 2022-<br>2023 | Kabaddi(Female)                                | Team           | University | Sports | MANISHA<br>JAKHAR         | <u>View</u><br>Document |
| 2022-<br>2023 | Kabaddi(Female)                                | Team           | University | Sports | ARCHANA<br>CHOUDHARY      | <u>View</u><br>Document |
| 2022-<br>2023 | Handball(Male)                                 | Team           | University | Sports | SURENDRA<br>KUMAR         | <u>View</u><br>Document |
| 2022-<br>2023 | Basketball(Male)                               | Individ<br>ual | University | Sports | SHARUKH<br>KHAN<br>PATHAN | <u>View</u><br>Document |
| 2022-<br>2023 | RAJYA PURASKAR from<br>Government of Rajasthan | Individual     | University | Sports | SUNITA<br>BAGDI           | <u>View</u><br>Document |
| 2022-<br>2023 | RAJYA PURASKAR from<br>Government of Rajasthan | Individual     | University | Sports | RITU KUMARI               | <u>View</u><br>Document |
| 2022-<br>2023 | RAJYA PURASKAR from<br>Government of Rajasthan | Individual     | University | Sports | PRAKASH<br>BAGDI          | <u>View</u><br>Document |
| 2022-<br>2023 | RAJYA PURASKAR from<br>Government of Rajasthan | Individual     | University | Sports | JAI BASWAL                | <u>View</u><br>Document |
| 2022-<br>2023 | Long Jump                                      | Individ<br>ual | University | Sports | SANSKRATI<br>GAUTAM       | <u>View</u><br>Document |
| 2023-<br>2024 | Handball(Male)                                 | Team           | University | Sports | DHARMPREET                | <u>View</u><br>Document |
| 2023-<br>2024 | Handball(Male)                                 | Team           | University | Sports | SONU<br>KUMAR             | <u>View</u><br>Document |
| 2023-<br>2024 | Handball(Male)                                 | Team           | University | Sports | BALKARAN<br>SINGH         | <u>View</u><br>Document |
| 2023-<br>2024 | Handball(Male)                                 | Team           | University | Sports | AVNISH<br>NOBLE           | <u>View</u><br>Document |
| 2023-<br>2024 | Handball(Male)                                 | Team           | University | Sports | JATIN                     | <u>View</u><br>Document |
| 2023-<br>2024 | Handball(Male)                                 | Team           | University | Sports | SOHIT                     | <u>View</u><br>Document |
| 2023-<br>2024 | Handball(Male)                                 | Team           | University | Sports | ABHISHEK                  | <u>View</u><br>Document |
| 2023-<br>2024 | Handball(Male)                                 | Team           | University | Sports | BHUVESH<br>KUMAR          | <u>View</u><br>Document |
| 2023-<br>2024 | Handball(Male)                                 | Team           | University | Sports | PRINCE<br>MEENA           | <u>View</u><br>Document |
| 2023-<br>2024 | Kabaddi(Female)                                | Team           | University | Sports | POOJA<br>MEENA            | <u>View</u><br>Document |
| 2023-<br>2024 | Kabaddi(Female)                                | Team           | University | Sports | KAVITA<br>CHOUDHARY       | <u>View</u><br>Document |
|               |                                                |                |            | पाच    | een                       |                         |