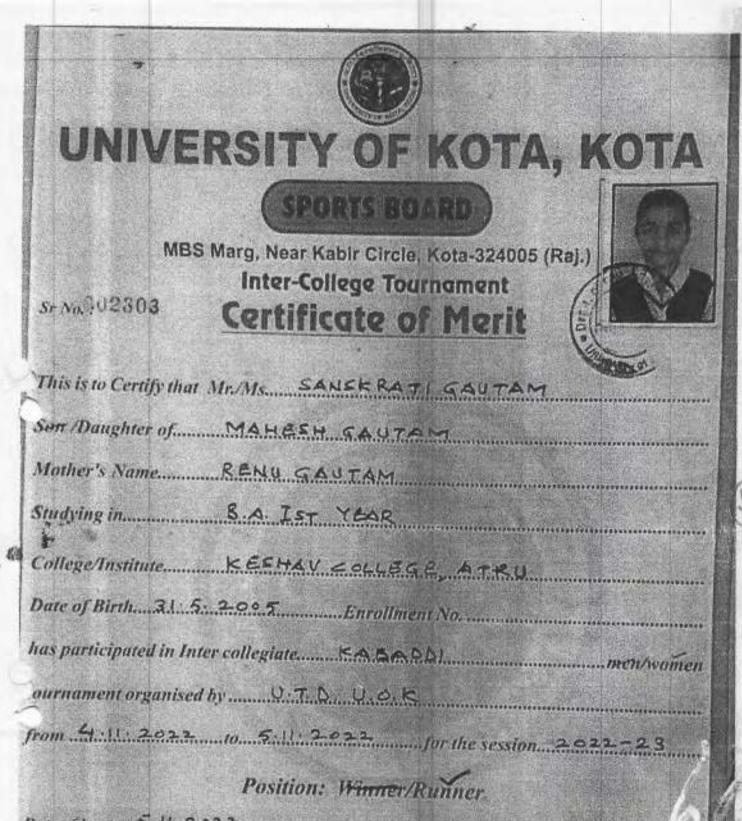

प्राचार्य केशव महाविद्यालय अटरू जिला बारां ( राज. )

|               |                                                |                |            |        | MAH                       | AVIDYALAYA              |
|---------------|------------------------------------------------|----------------|------------|--------|---------------------------|-------------------------|
| 2022-<br>2023 | Kabaddi(Female)                                | Team           | University | Sports | SANSKRATI<br>GAUTAM       | <u>View</u><br>Document |
| 2022-<br>2023 | Kabaddi(Female)                                | Team           | University | Sports | MANISHA<br>JAKHAR         | <u>View</u><br>Document |
| 2022-<br>2023 | Kabaddi(Female)                                | Team           | University | Sports | ARCHANA<br>CHOUDHARY      | <u>View</u><br>Document |
| 2022-<br>2023 | Handball(Male)                                 | Team           | University | Sports | SURENDRA<br>KUMAR         | <u>View</u><br>Document |
| 2022-<br>2023 | Basketball(Male)                               | Individ<br>ual | University | Sports | SHARUKH<br>KHAN<br>PATHAN | <u>View</u><br>Document |
| 2022-<br>2023 | RAJYA PURASKAR from<br>Government of Rajasthan | Individual     | University | Sports | SUNITA<br>BAGDI           | <u>View</u><br>Document |
| 2022-<br>2023 | RAJYA PURASKAR from<br>Government of Rajasthan | Individual     | University | Sports | RITU KUMARI               | <u>View</u><br>Document |
| 2022-<br>2023 | RAJYA PURASKAR from<br>Government of Rajasthan | Individual     | University | Sports | PRAKASH<br>BAGDI          | <u>View</u><br>Document |
| 2022-<br>2023 | RAJYA PURASKAR from<br>Government of Rajasthan | Individual     | University | Sports | JAI BASWAL                | <u>View</u><br>Document |
| 2022-<br>2023 | Long Jump                                      | Individ<br>ual | University | Sports | SANSKRATI<br>GAUTAM       | <u>View</u><br>Document |
| 2023-<br>2024 | Handball(Male)                                 | Team           | University | Sports | DHARMPREET                | <u>View</u><br>Document |
| 2023-<br>2024 | Handball(Male)                                 | Team           | University | Sports | SONU<br>KUMAR             | <u>View</u><br>Document |
| 2023-<br>2024 | Handball(Male)                                 | Team           | University | Sports | BALKARAN<br>SINGH         | <u>View</u><br>Document |
| 2023-<br>2024 | Handball(Male)                                 | Team           | University | Sports | AVNISH<br>NOBLE           | <u>View</u><br>Document |
| 2023-<br>2024 | Handball(Male)                                 | Team           | University | Sports | JATIN                     | <u>View</u><br>Document |
| 2023-<br>2024 | Handball(Male)                                 | Team           | University | Sports | SOHIT                     | <u>View</u><br>Document |
| 2023-<br>2024 | Handball(Male)                                 | Team           | University | Sports | ABHISHEK                  | <u>View</u><br>Document |
| 2023-<br>2024 | Handball(Male)                                 | Team           | University | Sports | BHUVESH<br>KUMAR          | <u>View</u><br>Document |
| 2023-<br>2024 | Handball(Male)                                 | Team           | University | Sports | PRINCE<br>MEENA           | <u>View</u><br>Document |
| 2023-<br>2024 | Kabaddi(Female)                                | Team           | University | Sports | POOJA<br>MEENA            | <u>View</u><br>Document |
| 2023-<br>2024 | Kabaddi(Female)                                | Team           | University | Sports | KAVITA<br>CHOUDHARY       | <u>View</u><br>Document |
|               |                                                |                |            | पाच    | een                       |                         |