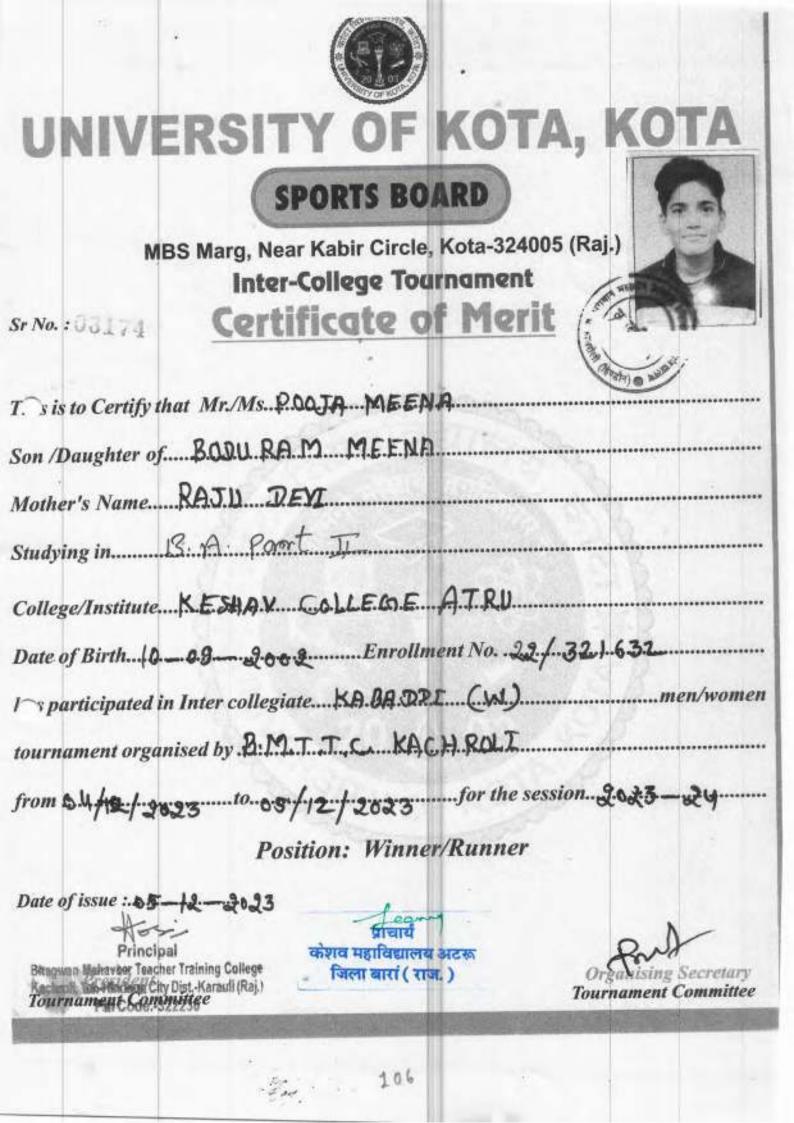

प्राचार्य केशव महाविद्यालय अटरू जिला बारां ( राज. )

|               |                                                |                |            |        | MAH                       | AVIDYALAYA              |
|---------------|------------------------------------------------|----------------|------------|--------|---------------------------|-------------------------|
| 2022-<br>2023 | Kabaddi(Female)                                | Team           | University | Sports | SANSKRATI<br>GAUTAM       | <u>View</u><br>Document |
| 2022-<br>2023 | Kabaddi(Female)                                | Team           | University | Sports | MANISHA<br>JAKHAR         | <u>View</u><br>Document |
| 2022-<br>2023 | Kabaddi(Female)                                | Team           | University | Sports | ARCHANA<br>CHOUDHARY      | <u>View</u><br>Document |
| 2022-<br>2023 | Handball(Male)                                 | Team           | University | Sports | SURENDRA<br>KUMAR         | <u>View</u><br>Document |
| 2022-<br>2023 | Basketball(Male)                               | Individ<br>ual | University | Sports | SHARUKH<br>KHAN<br>PATHAN | <u>View</u><br>Document |
| 2022-<br>2023 | RAJYA PURASKAR from<br>Government of Rajasthan | Individual     | University | Sports | SUNITA<br>BAGDI           | <u>View</u><br>Document |
| 2022-<br>2023 | RAJYA PURASKAR from<br>Government of Rajasthan | Individual     | University | Sports | RITU KUMARI               | <u>View</u><br>Document |
| 2022-<br>2023 | RAJYA PURASKAR from<br>Government of Rajasthan | Individual     | University | Sports | PRAKASH<br>BAGDI          | <u>View</u><br>Document |
| 2022-<br>2023 | RAJYA PURASKAR from<br>Government of Rajasthan | Individual     | University | Sports | JAI BASWAL                | <u>View</u><br>Document |
| 2022-<br>2023 | Long Jump                                      | Individ<br>ual | University | Sports | SANSKRATI<br>GAUTAM       | <u>View</u><br>Document |
| 2023-<br>2024 | Handball(Male)                                 | Team           | University | Sports | DHARMPREET                | <u>View</u><br>Document |
| 2023-<br>2024 | Handball(Male)                                 | Team           | University | Sports | SONU<br>KUMAR             | <u>View</u><br>Document |
| 2023-<br>2024 | Handball(Male)                                 | Team           | University | Sports | BALKARAN<br>SINGH         | <u>View</u><br>Document |
| 2023-<br>2024 | Handball(Male)                                 | Team           | University | Sports | AVNISH<br>NOBLE           | <u>View</u><br>Document |
| 2023-<br>2024 | Handball(Male)                                 | Team           | University | Sports | JATIN                     | <u>View</u><br>Document |
| 2023-<br>2024 | Handball(Male)                                 | Team           | University | Sports | SOHIT                     | <u>View</u><br>Document |
| 2023-<br>2024 | Handball(Male)                                 | Team           | University | Sports | ABHISHEK                  | <u>View</u><br>Document |
| 2023-<br>2024 | Handball(Male)                                 | Team           | University | Sports | BHUVESH<br>KUMAR          | <u>View</u><br>Document |
| 2023-<br>2024 | Handball(Male)                                 | Team           | University | Sports | PRINCE<br>MEENA           | <u>View</u><br>Document |
| 2023-<br>2024 | Kabaddi(Female)                                | Team           | University | Sports | POOJA<br>MEENA            | <u>View</u><br>Document |
| 2023-<br>2024 | Kabaddi(Female)                                | Team           | University | Sports | KAVITA<br>CHOUDHARY       | <u>View</u><br>Document |
|               |                                                |                |            | पाच    | een                       |                         |