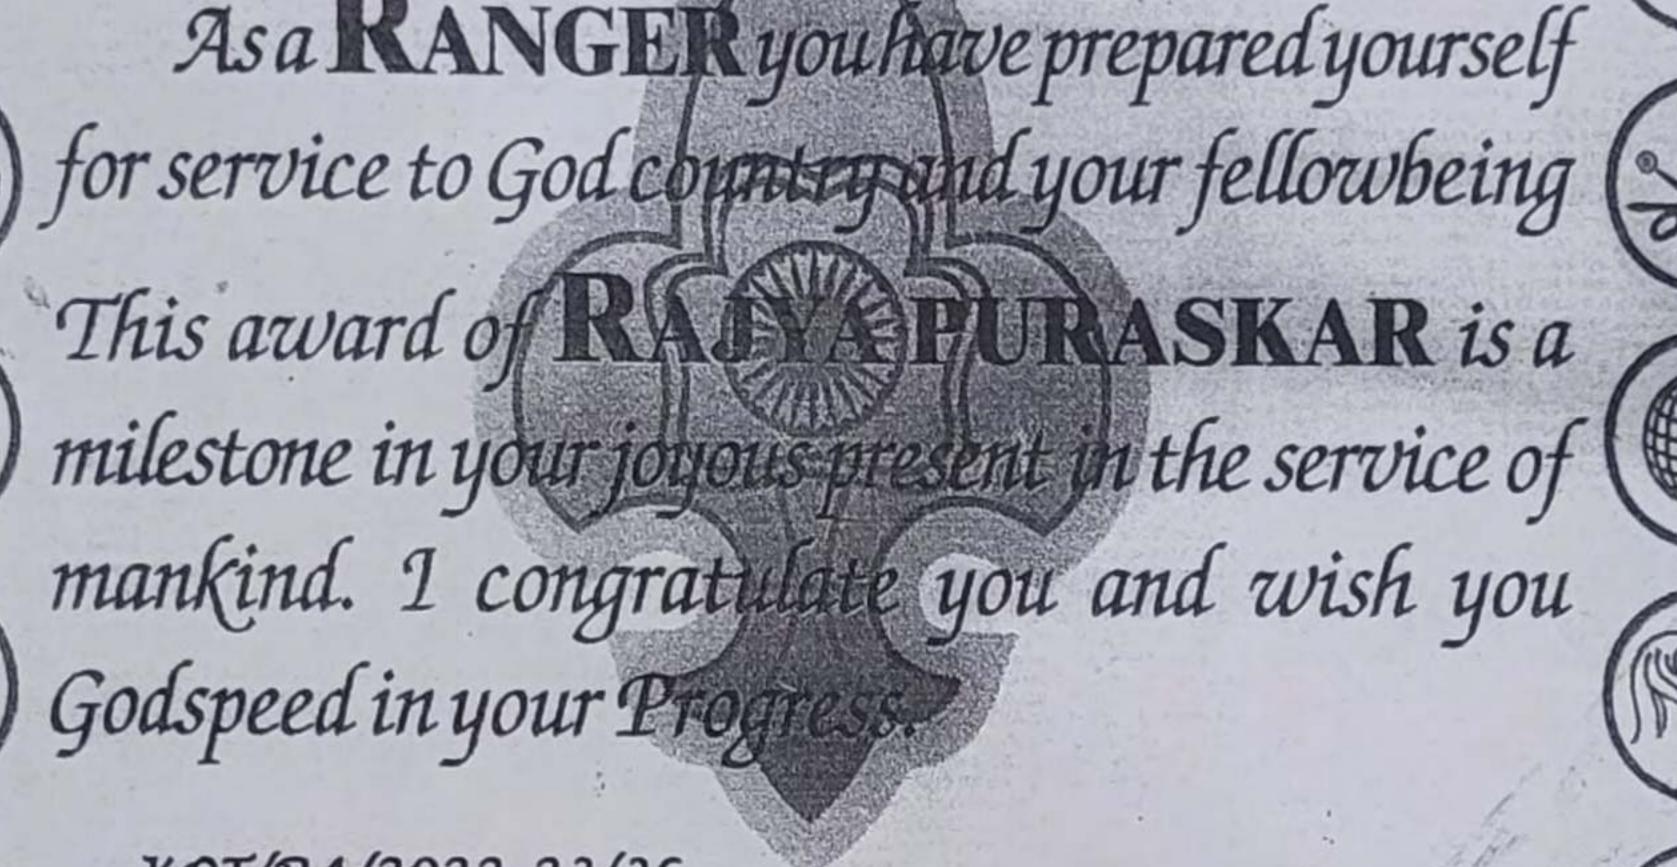

#### Number of awards/medals for outstanding performance in sports/cultural activities at university/state/national / international level

| Year          | Name of the award/ medal                                                                            | Team /<br>Individ ual | Level of<br>competiti<br>on<br>(Universit<br>y / State /<br>National<br>/<br>Internatio<br>nal) | Nature<br>of<br>competi<br>tion<br>(Sports /<br>Cultural) | Name of<br>the<br>student(s) | links to e-<br>copies   |
|---------------|-----------------------------------------------------------------------------------------------------|-----------------------|-------------------------------------------------------------------------------------------------|-----------------------------------------------------------|------------------------------|-------------------------|
| 2021-<br>2022 | RAJYA PURASKAR from<br>Government of Rajasthan                                                      | Individual            | University                                                                                      | Sports                                                    | MANSI<br>VAISHNAV            | <u>View</u><br>Document |
| 2021-<br>2022 | RAJYA PURASKAR from<br>Government of Rajasthan                                                      | Individual            | University                                                                                      | Sports                                                    | MISHIKA<br>PARETA            | <u>View</u><br>Document |
| 2021-<br>2022 | RAJYA PURASKAR from<br>Government of Rajasthan                                                      | Individual            | University                                                                                      | Sports                                                    | SHALU<br>NAGAR               | <u>View</u><br>Document |
| 2021-<br>2022 | RAJYA PURASKAR from<br>Government of Rajasthan                                                      | Individual            | University                                                                                      | Sports                                                    | KARISHMA<br>MEHRA            | <u>View</u><br>Document |
| 2021-<br>2022 | RAJYA PURASKAR from<br>Government of Rajasthan                                                      | Individual            | University                                                                                      | Sports                                                    | KHUSBU<br>NAGAR              | <u>View</u><br>Document |
| 2021-<br>2022 | RAJYA PURASKAR from<br>Government of Rajasthan                                                      | Individual            | University                                                                                      | Sports                                                    | ARNIKA<br>GOYAL              | <u>View</u><br>Document |
| 2021-<br>2022 | RAJYA PURASKAR from<br>Government of Rajasthan                                                      | Individual            | University                                                                                      | Sports                                                    | PIYUSH<br>PRAJAPATI          | <u>View</u><br>Document |
| 2021-<br>2022 | RAJYA PURASKAR from<br>Government of Rajasthan                                                      | Individual            | University                                                                                      | Sports                                                    | RAJKUMAR<br>YOGI             | <u>View</u><br>Document |
| 2021-<br>2022 | RAJYA PURASKAR from<br>Government of Rajasthan                                                      | Individual            | University                                                                                      | Sports                                                    | BHEEM<br>SINGH<br>SUMAN      | <u>View</u><br>Document |
| 2021-<br>2022 | RAJYA PURASKAR from<br>Government of Rajasthan                                                      | Individual            | University                                                                                      | Sports                                                    | SAGAR<br>CHOUHAN             | <u>View</u><br>Document |
| 2021-<br>2022 | Appreciation Award from<br>Government of Rajasthan for<br>Cultural Programme on<br>Independence Day | Individual            | University                                                                                      | Cultural                                                  | ARNIKA<br>GOYAL              | <u>View</u><br>Document |
| 2021-<br>2022 | Appreciation Award from<br>Government of Rajasthan for<br>Cultural Programme on<br>Independence Day | Individual            | University                                                                                      | Cultural                                                  | KARISHMA<br>MEHRA            | <u>View</u><br>Document |
| 2021-<br>2022 | Appreciation Award from<br>Government of Rajasthan for<br>Cultural Programme on<br>Independence Day | Individual            | University                                                                                      | Cultural                                                  | KHUSBU<br>NAGAR              | <u>View</u><br>Document |