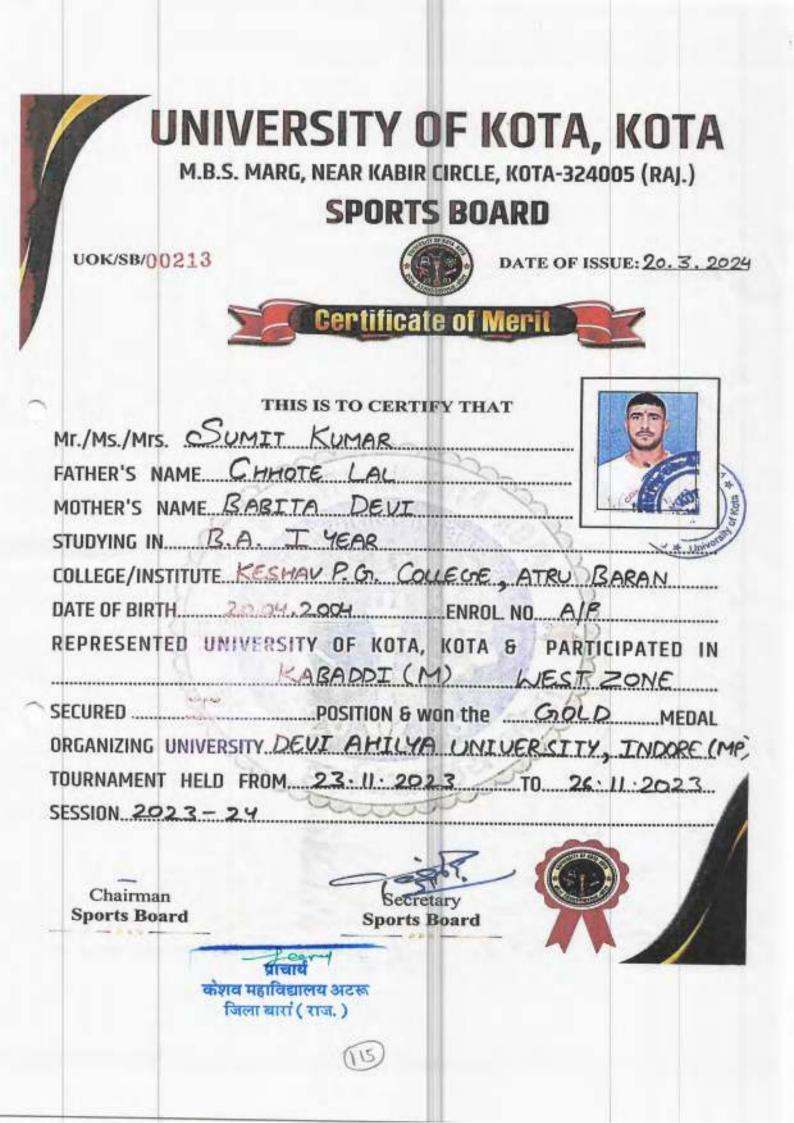

प्राचार्य केशव महाविद्यालय अटरू जिला बारां ( राज. )

|               |                                                |                |            |        | MAH                       | AVIDYALAYA              |
|---------------|------------------------------------------------|----------------|------------|--------|---------------------------|-------------------------|
| 2022-<br>2023 | Kabaddi(Female)                                | Team           | University | Sports | SANSKRATI<br>GAUTAM       | <u>View</u><br>Document |
| 2022-<br>2023 | Kabaddi(Female)                                | Team           | University | Sports | MANISHA<br>JAKHAR         | <u>View</u><br>Document |
| 2022-<br>2023 | Kabaddi(Female)                                | Team           | University | Sports | ARCHANA<br>CHOUDHARY      | <u>View</u><br>Document |
| 2022-<br>2023 | Handball(Male)                                 | Team           | University | Sports | SURENDRA<br>KUMAR         | <u>View</u><br>Document |
| 2022-<br>2023 | Basketball(Male)                               | Individ<br>ual | University | Sports | SHARUKH<br>KHAN<br>PATHAN | <u>View</u><br>Document |
| 2022-<br>2023 | RAJYA PURASKAR from<br>Government of Rajasthan | Individual     | University | Sports | SUNITA<br>BAGDI           | <u>View</u><br>Document |
| 2022-<br>2023 | RAJYA PURASKAR from<br>Government of Rajasthan | Individual     | University | Sports | RITU KUMARI               | <u>View</u><br>Document |
| 2022-<br>2023 | RAJYA PURASKAR from<br>Government of Rajasthan | Individual     | University | Sports | PRAKASH<br>BAGDI          | <u>View</u><br>Document |
| 2022-<br>2023 | RAJYA PURASKAR from<br>Government of Rajasthan | Individual     | University | Sports | JAI BASWAL                | <u>View</u><br>Document |
| 2022-<br>2023 | Long Jump                                      | Individ<br>ual | University | Sports | SANSKRATI<br>GAUTAM       | <u>View</u><br>Document |
| 2023-<br>2024 | Handball(Male)                                 | Team           | University | Sports | DHARMPREET                | <u>View</u><br>Document |
| 2023-<br>2024 | Handball(Male)                                 | Team           | University | Sports | SONU<br>KUMAR             | <u>View</u><br>Document |
| 2023-<br>2024 | Handball(Male)                                 | Team           | University | Sports | BALKARAN<br>SINGH         | <u>View</u><br>Document |
| 2023-<br>2024 | Handball(Male)                                 | Team           | University | Sports | AVNISH<br>NOBLE           | <u>View</u><br>Document |
| 2023-<br>2024 | Handball(Male)                                 | Team           | University | Sports | JATIN                     | <u>View</u><br>Document |
| 2023-<br>2024 | Handball(Male)                                 | Team           | University | Sports | SOHIT                     | <u>View</u><br>Document |
| 2023-<br>2024 | Handball(Male)                                 | Team           | University | Sports | ABHISHEK                  | <u>View</u><br>Document |
| 2023-<br>2024 | Handball(Male)                                 | Team           | University | Sports | BHUVESH<br>KUMAR          | <u>View</u><br>Document |
| 2023-<br>2024 | Handball(Male)                                 | Team           | University | Sports | PRINCE<br>MEENA           | <u>View</u><br>Document |
| 2023-<br>2024 | Kabaddi(Female)                                | Team           | University | Sports | POOJA<br>MEENA            | <u>View</u><br>Document |
| 2023-<br>2024 | Kabaddi(Female)                                | Team           | University | Sports | KAVITA<br>CHOUDHARY       | <u>View</u><br>Document |
|               |                                                |                |            | पाच    | een                       |                         |