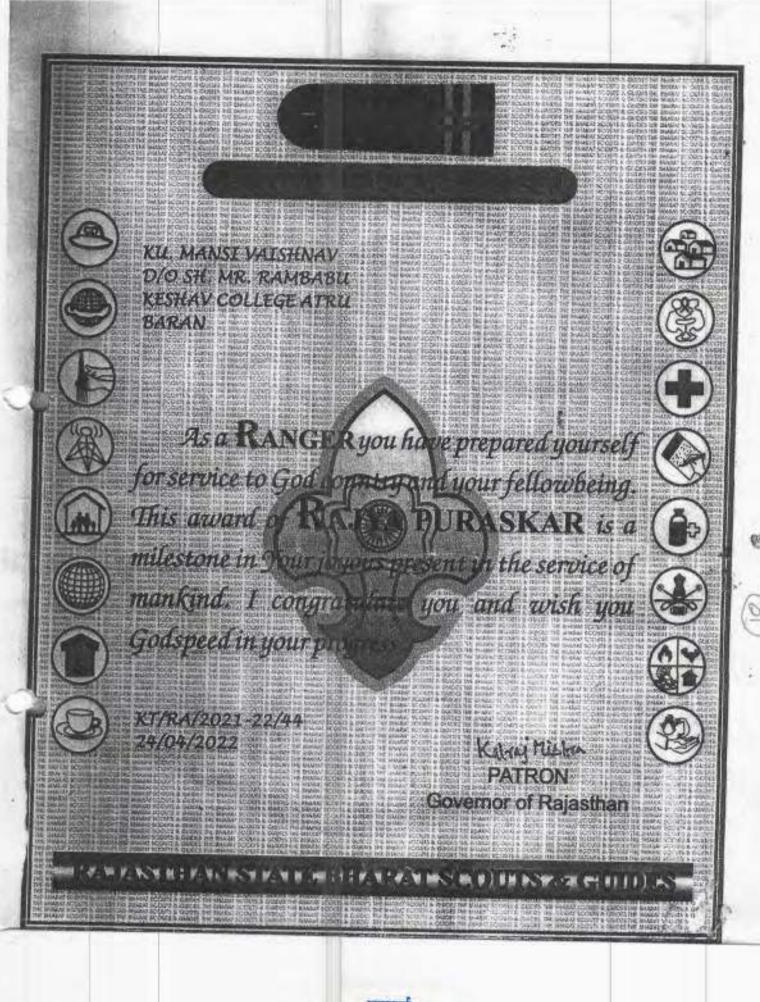

#### Number of awards/medals for outstanding performance in sports/cultural activities at university/state/national / international level

| Year          | Name of the award/ medal                                                                            | Team /<br>Individ ual | Level of<br>competiti<br>on<br>(Universit<br>y / State /<br>National<br>/<br>Internatio<br>nal) | Nature<br>of<br>competi<br>tion<br>(Sports /<br>Cultural) | Name of<br>the<br>student(s) | links to e-<br>copies   |
|---------------|-----------------------------------------------------------------------------------------------------|-----------------------|-------------------------------------------------------------------------------------------------|-----------------------------------------------------------|------------------------------|-------------------------|
| 2021-<br>2022 | RAJYA PURASKAR from<br>Government of Rajasthan                                                      | Individual            | University                                                                                      | Sports                                                    | MANSI<br>VAISHNAV            | <u>View</u><br>Document |
| 2021-<br>2022 | RAJYA PURASKAR from<br>Government of Rajasthan                                                      | Individual            | University                                                                                      | Sports                                                    | MISHIKA<br>PARETA            | <u>View</u><br>Document |
| 2021-<br>2022 | RAJYA PURASKAR from<br>Government of Rajasthan                                                      | Individual            | University                                                                                      | Sports                                                    | SHALU<br>NAGAR               | <u>View</u><br>Document |
| 2021-<br>2022 | RAJYA PURASKAR from<br>Government of Rajasthan                                                      | Individual            | University                                                                                      | Sports                                                    | KARISHMA<br>MEHRA            | <u>View</u><br>Document |
| 2021-<br>2022 | RAJYA PURASKAR from<br>Government of Rajasthan                                                      | Individual            | University                                                                                      | Sports                                                    | KHUSBU<br>NAGAR              | <u>View</u><br>Document |
| 2021-<br>2022 | RAJYA PURASKAR from<br>Government of Rajasthan                                                      | Individual            | University                                                                                      | Sports                                                    | ARNIKA<br>GOYAL              | <u>View</u><br>Document |
| 2021-<br>2022 | RAJYA PURASKAR from<br>Government of Rajasthan                                                      | Individual            | University                                                                                      | Sports                                                    | PIYUSH<br>PRAJAPATI          | <u>View</u><br>Document |
| 2021-<br>2022 | RAJYA PURASKAR from<br>Government of Rajasthan                                                      | Individual            | University                                                                                      | Sports                                                    | RAJKUMAR<br>YOGI             | <u>View</u><br>Document |
| 2021-<br>2022 | RAJYA PURASKAR from<br>Government of Rajasthan                                                      | Individual            | University                                                                                      | Sports                                                    | BHEEM<br>SINGH<br>SUMAN      | <u>View</u><br>Document |
| 2021-<br>2022 | RAJYA PURASKAR from<br>Government of Rajasthan                                                      | Individual            | University                                                                                      | Sports                                                    | SAGAR<br>CHOUHAN             | <u>View</u><br>Document |
| 2021-<br>2022 | Appreciation Award from<br>Government of Rajasthan for<br>Cultural Programme on<br>Independence Day | Individual            | University                                                                                      | Cultural                                                  | ARNIKA<br>GOYAL              | <u>View</u><br>Document |
| 2021-<br>2022 | Appreciation Award from<br>Government of Rajasthan for<br>Cultural Programme on<br>Independence Day | Individual            | University                                                                                      | Cultural                                                  | KARISHMA<br>MEHRA            | <u>View</u><br>Document |
| 2021-<br>2022 | Appreciation Award from<br>Government of Rajasthan for<br>Cultural Programme on<br>Independence Day | Individual            | University                                                                                      | Cultural                                                  | KHUSBU<br>NAGAR              | <u>View</u><br>Document |