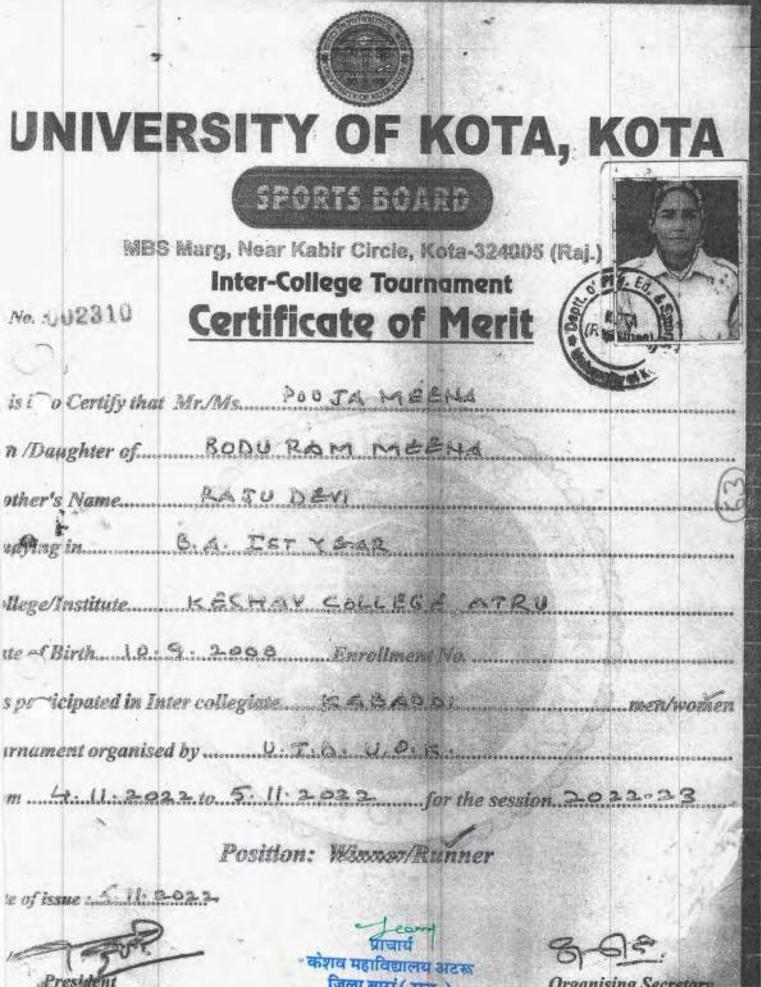

प्राचार्य केशव महाविद्यालय अटरू जिला बारां ( राज. )

| 2021-<br>2022 | Appreciation Award from<br>Government of Rajasthan for<br>Cultural Programme on<br>Independence Day | Individual | University | Cultural | SHALU NAGAR                 | <u>View</u><br>Document        |
|---------------|-----------------------------------------------------------------------------------------------------|------------|------------|----------|-----------------------------|--------------------------------|
| 2021-<br>2022 | Appreciation Award from<br>Government of Rajasthan for<br>Cultural Programme on<br>Independence Day | Individual | University | Cultural | RAJKUMAR<br>YOGI            | <u>View</u><br>Document        |
| 2021-<br>2022 | Appreciation Award from<br>Government of Rajasthan for<br>Cultural Programme on<br>Independence Day | Individual | University | Cultural | SAGAR<br>CHOUHAN            | <u>View</u><br><u>Document</u> |
| 2021-<br>2022 | Appreciation Award from<br>Government of Rajasthan for<br>Cultural Programme on<br>Independence Day | Individual | University | Cultural | BHEEM SINGH<br>SUMAN        | <u>View</u><br>Document        |
| 2021-<br>2022 | Appreciation Award from<br>Government of Rajasthan for<br>Cultural Programme on<br>Independence Day | Individual | University | Cultural | PIYUSH<br>PRAJAPATI         | <u>View</u><br>Document        |
| 2022-<br>2023 | Handball(Male)                                                                                      | Team       | University | Sports   | HIMANSHU<br>SUMAN           | <u>View</u><br>Document        |
| 2022-<br>2023 | Handball(Male)                                                                                      | Team       | University | Sports   | MOHIT<br>NAGAR              | <u>View</u><br>Document        |
| 2022-<br>2023 | Handball(Male)                                                                                      | Team       | University | Sports   | DHARMVEER                   | View<br>Document               |
| 2022-<br>2023 | Kabaddi(Female)                                                                                     | Team       | University | Sports   | ARCHANA<br>CHOUDHARY        | <u>View</u><br>Document        |
| 2022-<br>2023 | Kabaddi(Female)                                                                                     | Team       | University | Sports   | KRISHNA<br>CHOUDHARY        | <u>View</u><br>Document        |
| 2022-<br>2023 | Kabaddi(Female)                                                                                     | Team       | University | Sports   | POOJA<br>CHAKRADHARI        | <u>View</u><br>Document        |
| 2022-<br>2023 | Kabaddi(Female)                                                                                     | Team       | University | Sports   | MANISHA<br>JAKHAR           | <u>View</u><br>Document        |
| 2022-<br>2023 | Kabaddi(Female)                                                                                     | Team       | University | Sports   | ANJALI<br>KUMARI<br>SERAWAT | <u>View</u><br>Document        |
| 2022-<br>2023 | Kabaddi(Female)                                                                                     | Team       | University | Sports   | SALONI<br>RATHORE           | <u>View</u><br>Document        |
| 2022-<br>2023 | Kabaddi(Female)                                                                                     | Team       | University | Sports   | POOJA<br>MEENA              | <u>View</u><br>Document        |
| 2022-<br>2023 | Kabaddi(Female)                                                                                     | Team       | University | Sports   | LOVEDEEP<br>KAUR            | <u>View</u><br>Document        |