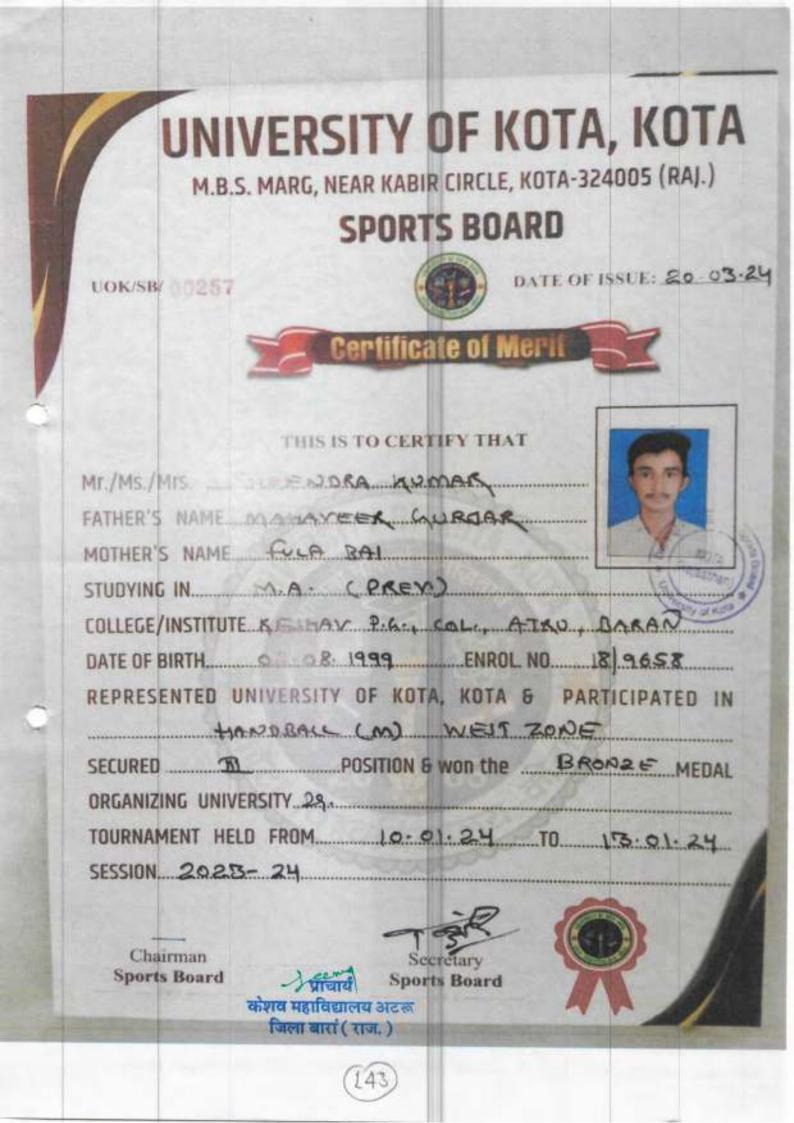

प्राचार्य केशव महाविद्यालय अटरू जिला बारां ( राज. )

|               |                                                |                |            |        | MAH                       | AVIDYALAYA              |
|---------------|------------------------------------------------|----------------|------------|--------|---------------------------|-------------------------|
| 2022-<br>2023 | Kabaddi(Female)                                | Team           | University | Sports | SANSKRATI<br>GAUTAM       | <u>View</u><br>Document |
| 2022-<br>2023 | Kabaddi(Female)                                | Team           | University | Sports | MANISHA<br>JAKHAR         | <u>View</u><br>Document |
| 2022-<br>2023 | Kabaddi(Female)                                | Team           | University | Sports | ARCHANA<br>CHOUDHARY      | <u>View</u><br>Document |
| 2022-<br>2023 | Handball(Male)                                 | Team           | University | Sports | SURENDRA<br>KUMAR         | <u>View</u><br>Document |
| 2022-<br>2023 | Basketball(Male)                               | Individ<br>ual | University | Sports | SHARUKH<br>KHAN<br>PATHAN | <u>View</u><br>Document |
| 2022-<br>2023 | RAJYA PURASKAR from<br>Government of Rajasthan | Individual     | University | Sports | SUNITA<br>BAGDI           | <u>View</u><br>Document |
| 2022-<br>2023 | RAJYA PURASKAR from<br>Government of Rajasthan | Individual     | University | Sports | RITU KUMARI               | <u>View</u><br>Document |
| 2022-<br>2023 | RAJYA PURASKAR from<br>Government of Rajasthan | Individual     | University | Sports | PRAKASH<br>BAGDI          | <u>View</u><br>Document |
| 2022-<br>2023 | RAJYA PURASKAR from<br>Government of Rajasthan | Individual     | University | Sports | JAI BASWAL                | <u>View</u><br>Document |
| 2022-<br>2023 | Long Jump                                      | Individ<br>ual | University | Sports | SANSKRATI<br>GAUTAM       | <u>View</u><br>Document |
| 2023-<br>2024 | Handball(Male)                                 | Team           | University | Sports | DHARMPREET                | <u>View</u><br>Document |
| 2023-<br>2024 | Handball(Male)                                 | Team           | University | Sports | SONU<br>KUMAR             | <u>View</u><br>Document |
| 2023-<br>2024 | Handball(Male)                                 | Team           | University | Sports | BALKARAN<br>SINGH         | <u>View</u><br>Document |
| 2023-<br>2024 | Handball(Male)                                 | Team           | University | Sports | AVNISH<br>NOBLE           | <u>View</u><br>Document |
| 2023-<br>2024 | Handball(Male)                                 | Team           | University | Sports | JATIN                     | <u>View</u><br>Document |
| 2023-<br>2024 | Handball(Male)                                 | Team           | University | Sports | SOHIT                     | <u>View</u><br>Document |
| 2023-<br>2024 | Handball(Male)                                 | Team           | University | Sports | ABHISHEK                  | <u>View</u><br>Document |
| 2023-<br>2024 | Handball(Male)                                 | Team           | University | Sports | BHUVESH<br>KUMAR          | <u>View</u><br>Document |
| 2023-<br>2024 | Handball(Male)                                 | Team           | University | Sports | PRINCE<br>MEENA           | <u>View</u><br>Document |
| 2023-<br>2024 | Kabaddi(Female)                                | Team           | University | Sports | POOJA<br>MEENA            | <u>View</u><br>Document |
| 2023-<br>2024 | Kabaddi(Female)                                | Team           | University | Sports | KAVITA<br>CHOUDHARY       | <u>View</u><br>Document |
|               |                                                |                |            | पाच    | een                       |                         |