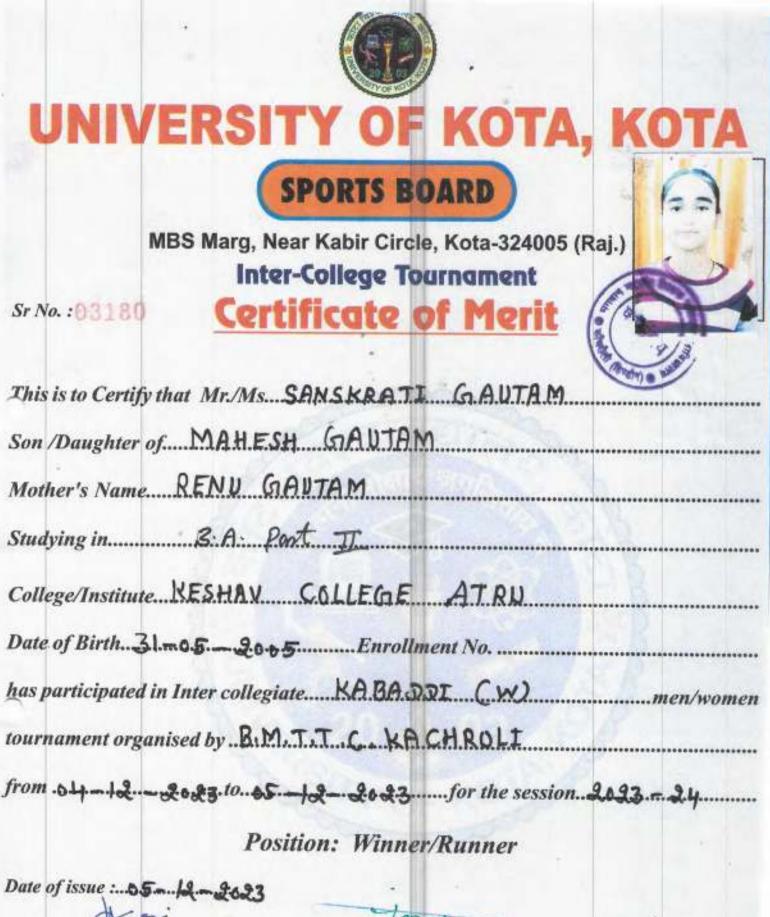

प्राचार्य केशव महाविद्यालय अटरू जिला बारां ( राज. )

|               |                                                |                |            |        | MAH                       | AVIDYALAYA              |
|---------------|------------------------------------------------|----------------|------------|--------|---------------------------|-------------------------|
| 2022-<br>2023 | Kabaddi(Female)                                | Team           | University | Sports | SANSKRATI<br>GAUTAM       | <u>View</u><br>Document |
| 2022-<br>2023 | Kabaddi(Female)                                | Team           | University | Sports | MANISHA<br>JAKHAR         | <u>View</u><br>Document |
| 2022-<br>2023 | Kabaddi(Female)                                | Team           | University | Sports | ARCHANA<br>CHOUDHARY      | <u>View</u><br>Document |
| 2022-<br>2023 | Handball(Male)                                 | Team           | University | Sports | SURENDRA<br>KUMAR         | <u>View</u><br>Document |
| 2022-<br>2023 | Basketball(Male)                               | Individ<br>ual | University | Sports | SHARUKH<br>KHAN<br>PATHAN | <u>View</u><br>Document |
| 2022-<br>2023 | RAJYA PURASKAR from<br>Government of Rajasthan | Individual     | University | Sports | SUNITA<br>BAGDI           | <u>View</u><br>Document |
| 2022-<br>2023 | RAJYA PURASKAR from<br>Government of Rajasthan | Individual     | University | Sports | RITU KUMARI               | <u>View</u><br>Document |
| 2022-<br>2023 | RAJYA PURASKAR from<br>Government of Rajasthan | Individual     | University | Sports | PRAKASH<br>BAGDI          | <u>View</u><br>Document |
| 2022-<br>2023 | RAJYA PURASKAR from<br>Government of Rajasthan | Individual     | University | Sports | JAI BASWAL                | <u>View</u><br>Document |
| 2022-<br>2023 | Long Jump                                      | Individ<br>ual | University | Sports | SANSKRATI<br>GAUTAM       | <u>View</u><br>Document |
| 2023-<br>2024 | Handball(Male)                                 | Team           | University | Sports | DHARMPREET                | <u>View</u><br>Document |
| 2023-<br>2024 | Handball(Male)                                 | Team           | University | Sports | SONU<br>KUMAR             | <u>View</u><br>Document |
| 2023-<br>2024 | Handball(Male)                                 | Team           | University | Sports | BALKARAN<br>SINGH         | <u>View</u><br>Document |
| 2023-<br>2024 | Handball(Male)                                 | Team           | University | Sports | AVNISH<br>NOBLE           | <u>View</u><br>Document |
| 2023-<br>2024 | Handball(Male)                                 | Team           | University | Sports | JATIN                     | <u>View</u><br>Document |
| 2023-<br>2024 | Handball(Male)                                 | Team           | University | Sports | SOHIT                     | <u>View</u><br>Document |
| 2023-<br>2024 | Handball(Male)                                 | Team           | University | Sports | ABHISHEK                  | <u>View</u><br>Document |
| 2023-<br>2024 | Handball(Male)                                 | Team           | University | Sports | BHUVESH<br>KUMAR          | <u>View</u><br>Document |
| 2023-<br>2024 | Handball(Male)                                 | Team           | University | Sports | PRINCE<br>MEENA           | <u>View</u><br>Document |
| 2023-<br>2024 | Kabaddi(Female)                                | Team           | University | Sports | POOJA<br>MEENA            | <u>View</u><br>Document |
| 2023-<br>2024 | Kabaddi(Female)                                | Team           | University | Sports | KAVITA<br>CHOUDHARY       | <u>View</u><br>Document |
|               |                                                |                |            | पाच    | een                       |                         |