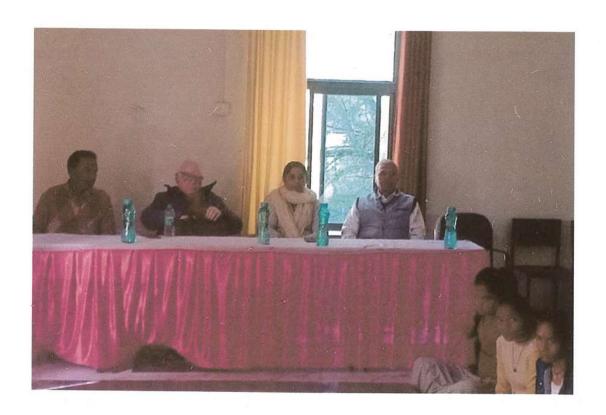

#### **Brief Report**

The International Day of Yoga, celebrated annually on **June 21**, is a global event dedicated to promoting the practice of yoga for physical, mental, and spiritual well-being. The day was officially recognized by the United Nations in 2014, following a proposal by India's Prime Minister Narendra Modi during his address to the UN General Assembly. Since its inception, the day has garnered worldwide attention, with millions participating in yoga sessions, workshops, and related activities.

# सूचना

-दिनांक:--20.06.2019

महाविद्यालय के समस्त छात्र/छात्राओं को सूचित किया जाता है कि कल दिनांक 21/06/2019 को महाविद्यालय मे योग दिवस के अवसर पर योगाभ्यास कार्यक्रम योग शिक्षक श्री बहादुर सिंह हाड़ा के सानिध्य में प्रातः 07 बजे से होगा। जिसमे महाविद्यालय के सभी छात्र/छात्राओं की उपस्थिति अनिवार्य हैं।