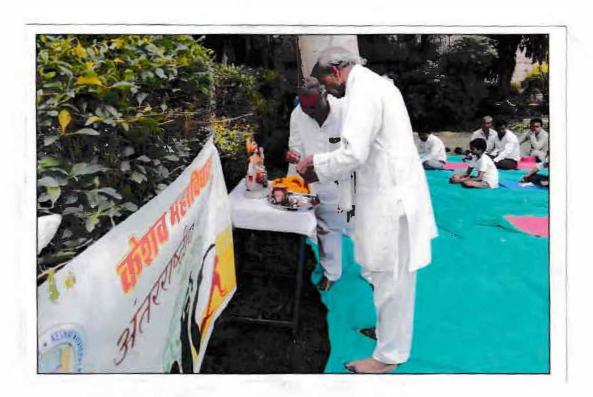

| Name of the Activity   | Yoga Day Celebration |  |
|------------------------|----------------------|--|
| Date of Activity       | 21 June 2019         |  |
| No of Student Enrolled | 35                   |  |

#### **Brief Report**

The International Day of Yoga, celebrated annually on **June 21**, is a global event dedicated to promoting the practice of yoga for physical, mental, and spiritual well-being. The day was officially recognized by the United Nations in 2014, following a proposal by India's Prime Minister Narendra Modi during his address to the UN General Assembly. Since its inception, the day has garnered worldwide attention, with millions participating in yoga sessions, workshops, and related activities.

# सूचना

-दिनांक:--20.06.2019

महाविद्यालय के समस्त छात्र/छात्राओं को सूचित किया जाता है कि कल दिनांक 21/06/2019 को महाविद्यालय मे योग दिवस के अवसर पर योगाभ्यास कार्यक्रम योग शिक्षक श्री बहादुर सिंह हाड़ा के सानिध्य में प्रातः 07 बजे से होगा। जिसमे महाविद्यालय के सभी छात्र/छात्राओं की उपस्थिति अनिवार्य हैं।