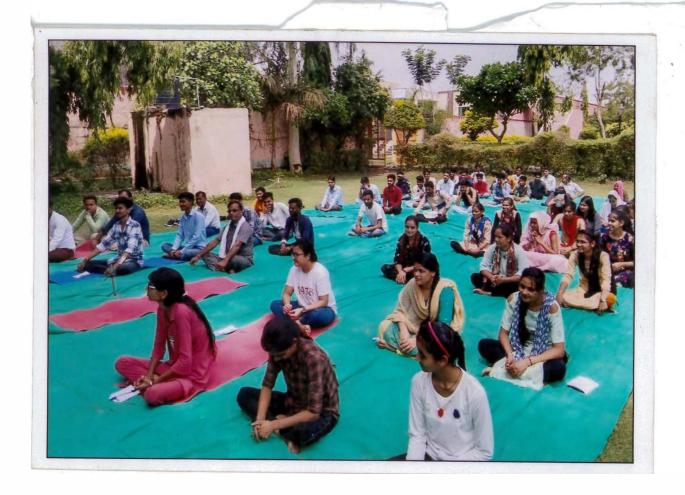

### शक्ति केंद्रों पर मनाया योग दिवस

अटरू योग दिवस पर भाजपा कार्यकर्ताओं ने मंगलवार को शिवत केंद्रों पर योग शिविर का आयोजन किया। भाजपा जिलाध्यक्ष जगदीश मीणा के मुख्य आतिथ्य में आयोजित

योग कर मनाया योग दिवस