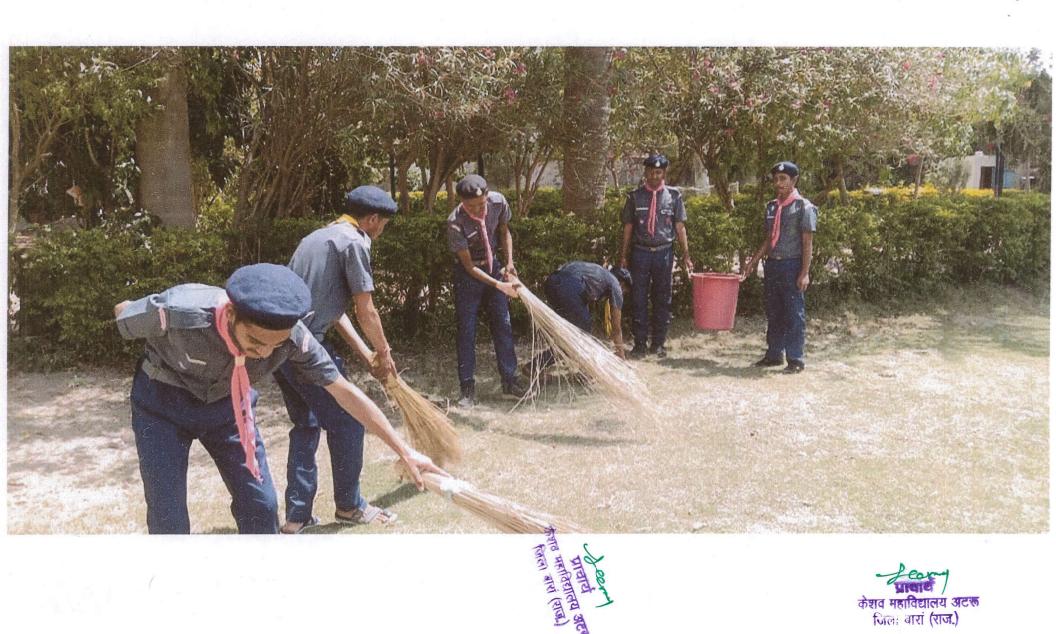

4. Awareness of trends in technology-4

| Academic<br>Year | Name of the capacity development and skills enhancement program        | Period<br>(from date<br>- to date) | Number<br>of<br>students<br>enrolled | Name of the agencies/experts involved with contact details (if any)                                  | Link        |
|------------------|------------------------------------------------------------------------|------------------------------------|--------------------------------------|------------------------------------------------------------------------------------------------------|-------------|
| 2019-2020        | Yoga Day Celebration                                                   | 21-Jun-19                          | 35                                   | Jagdeesh Meena                                                                                       | <u>View</u> |
| 2019-2020        | Rover Ranger Scout Camp                                                | 3-Feb-20 to<br>7-Feb-20            | 40                                   | Rajasthan State Bharat Scouts & Guides                                                               | <u>View</u> |
| 2020-2021        | Yoga Day Celebration                                                   | 21-Jun-21                          | 40                                   | Dr Seema Ranawat                                                                                     | <u>View</u> |
| 2021-2022        | One day Seminar on Information & Communication Technology in Education | 18-Aug-21                          | 61                                   | Dr Jyoti Arya,<br>Assistant professor in University of<br>Kota                                       | <u>View</u> |
| 2022-2023        | Rover Ranger Scout Camp                                                | 7-Sep-22 to<br>11-Sep-22           | 26                                   | Rajasthan State Bharat Scouts & Guides                                                               | <u>View</u> |
| 2022-2023        | Cleaness of College Campus                                             | 1-0ct-22                           | 18                                   | Dr Seema Ranawat                                                                                     | <u>View</u> |
| 2022-2023        | Expert Lecture on Importance of Botany in Education                    | 12-0ct-22                          | 50                                   | Dr Naresh Nayak,<br>Assistant Professor in Govt College of<br>Kota                                   | <u>View</u> |
| 2022-2023        | Yoga Day Celebration                                                   | 21-Jun-23                          | 28                                   | Dr Seema Ranawat                                                                                     | <u>View</u> |
| 2023-2024        | Welcome of Ceremony/Essay<br>Competition                               | 1-Sep-23                           | 100                                  | Dr Seema Ranawat                                                                                     | <u>View</u> |
| 2023-2024        | Cleanliness of Campus on occasion of Gandhi Jayanti                    | 2-0ct-23                           | 50                                   | Dr Seema Ranawat                                                                                     | <u>View</u> |
| 2023-2024        | One day expert lecture on Biological<br>Control of Water Hyacinth      | 14-0ct-23                          | 48                                   | Dr Sanjay Kumar<br>Govt College, Baran                                                               | <u>View</u> |
| 2023-2024        | One day expert lecture on Soft Skill<br>for Professional Development   | 15-Dec-23                          | 200                                  | Dr Kajal Sitlani<br>Assistant Professor in IIHMR<br>University, Jaipur                               | <u>View</u> |
| 2023-2024        | Unlocking Opportunities the<br>Importance of English Today             | 17-Dec-23                          | 80                                   | Dr Rupali Saini<br>Govt Girls College Shri Ganganagar                                                | <u>View</u> |
| 2023-2024        | Special Lecture on Culture &<br>Literature in Hindi                    | 27-Jan-24                          | 48                                   | Dr Ghanshyam Chandra Upadhay                                                                         | <u>View</u> |
| 2023-2024        | Cyber Security Programme by BRKV<br>Branch, Atru & Keshav College      | 6-Feb-24                           | 90                                   | Baroda Rajasthan Kshetriya Gramin<br>Bank                                                            | <u>View</u> |
| 2023-2024        | Self Defence Programme for Girl                                        | 18-May-24                          | 67                                   | Ms Krishna Kumari, Belt No-2016, CO office                                                           | <u>View</u> |
| 2023-2024        | Expert Lecture on The Title "Real<br>Life Application of Probability " | 23-Jun-24                          | 80                                   | Dr. Ajay Gupta, Asst Professor<br>GIET College, Kota                                                 | <u>View</u> |
| 2023-2024        | Seminar on Dark Matter and Dark<br>Energy                              | 27-Jun-24                          | 60                                   | Shri Ajay Kumar Meena, Assistant<br>Professor<br>Department of Physics , Govt Girls<br>College-Baran | <u>View</u> |