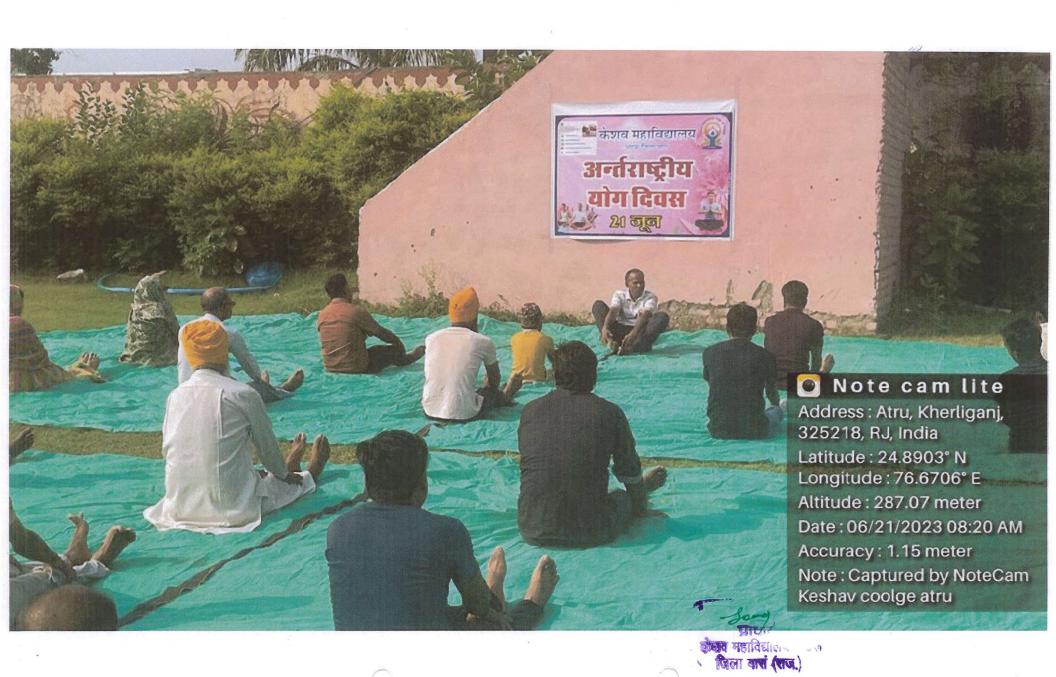

| Name of the Activity   | Yoga Day Celebration |  |
|------------------------|----------------------|--|
| Date of Activity       | 21 June 2019         |  |
| No of Student Enrolled | 35                   |  |

#### **Brief Report**

The International Day of Yoga, celebrated annually on **June 21**, is a global event dedicated to promoting the practice of yoga for physical, mental, and spiritual well-being. The day was officially recognized by the United Nations in 2014, following a proposal by India's Prime Minister Narendra Modi during his address to the UN General Assembly. Since its inception, the day has garnered worldwide attention, with millions participating in yoga sessions, workshops, and related activities.