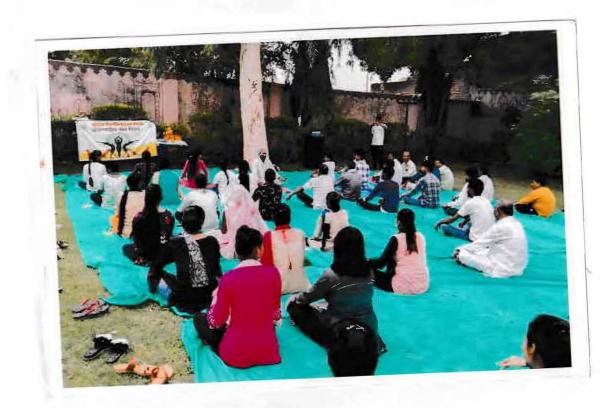

| Name of the Activity   | Yoga Day Celebration |  |
|------------------------|----------------------|--|
| Date of Activity       | 21 June 2019         |  |
| No of Student Enrolled | 35                   |  |

#### **Brief Report**

The International Day of Yoga, celebrated annually on **June 21**, is a global event dedicated to promoting the practice of yoga for physical, mental, and spiritual well-being. The day was officially recognized by the United Nations in 2014, following a proposal by India's Prime Minister Narendra Modi during his address to the UN General Assembly. Since its inception, the day has garnered worldwide attention, with millions participating in yoga sessions, workshops, and related activities.

# सूचना

-दिनांक:--20.06.2019

महाविद्यालय के समस्त छात्र/छात्राओं को सूचित किया जाता है कि कल दिनांक 21/06/2019 को महाविद्यालय मे योग दिवस के अवसर पर योगाभ्यास कार्यक्रम योग शिक्षक श्री बहादुर सिंह हाड़ा के सानिध्य में प्रातः 07 बजे से होगा। जिसमे महाविद्यालय के सभी छात्र/छात्राओं की उपस्थिति अनिवार्य हैं।

### शक्ति केंद्रों पर मनाया योग दिवस

अटरू योग दिवस पर भाजपा कार्यकर्ताओं ने मंगलवार को शिवत केंद्रों पर योग शिविर का आयोजन किया। भाजपा जिलाध्यक्ष जगदीश मीणा के मुख्य आतिथ्य में आयोजित

योग कर मनाया योग दिवस