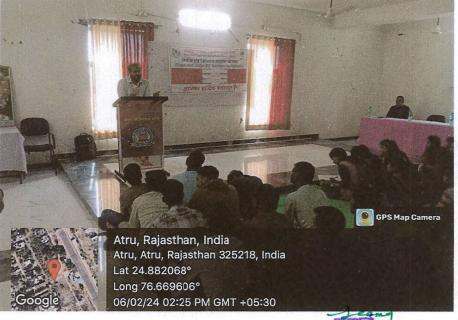

### शक्ति केंद्रों पर मनाया योग दिवस

अटरू योग दिवस पर भाजपा कार्यकर्ताओं ने मंगलवार को शिवत केंद्रों पर योग शिविर का आयोजन किया। भाजपा जिलाध्यक्ष जगदीश मीणा के मुख्य आतिथ्य में आयोजित

योग कर मनाया योग दिवस