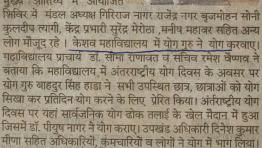

### शक्ति केंद्रों पर मनाया योग दिवस

अटरू योग दिवस पर भाजपा कार्यकर्ताओं ने मंगलवार को शिवत केंद्रों पर योग शिविर का आयोजन किया। भाजपा जिलाध्यक्ष जगदीश मीणा के मुख्य आतिथ्य में आयोजित

योग कर मनाया योग दिवस