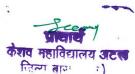

| Name of the Activity   | Yoga Day Celebration |  |
|------------------------|----------------------|--|
| Date of Activity       | 21 June 2019         |  |
| No of Student Enrolled | 35                   |  |

#### **Brief Report**

The International Day of Yoga, celebrated annually on **June 21**, is a global event dedicated to promoting the practice of yoga for physical, mental, and spiritual well-being. The day was officially recognized by the United Nations in 2014, following a proposal by India's Prime Minister Narendra Modi during his address to the UN General Assembly. Since its inception, the day has garnered worldwide attention, with millions participating in yoga sessions, workshops, and related activities.