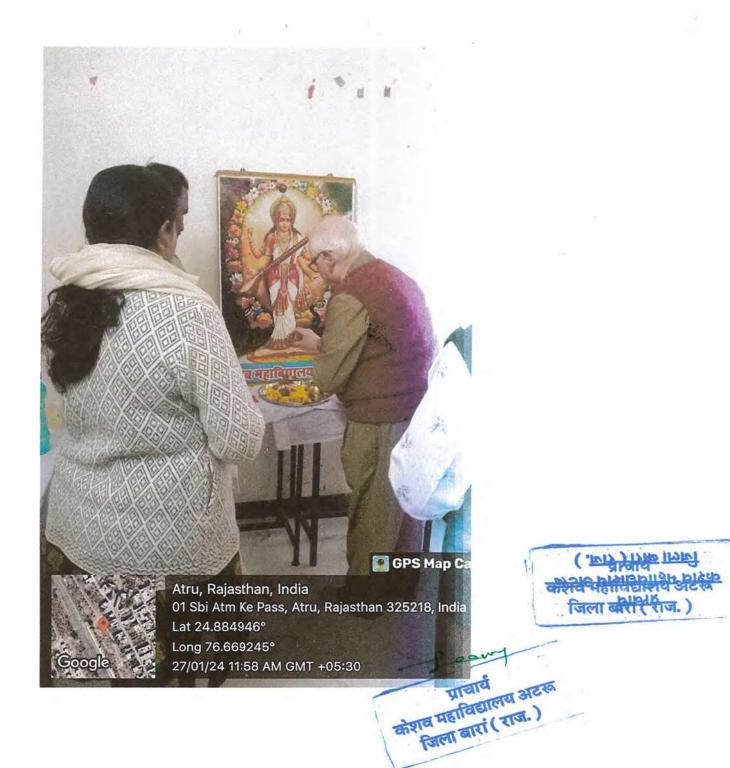

# सूचना

-दिनांक:--20.06.2019

महाविद्यालय के समस्त छात्र/छात्राओं को सूचित किया जाता है कि कल दिनांक 21/06/2019 को महाविद्यालय मे योग दिवस के अवसर पर योगाभ्यास कार्यक्रम योग शिक्षक श्री बहादुर सिंह हाड़ा के सानिध्य में प्रातः 07 बजे से होगा। जिसमे महाविद्यालय के सभी छात्र/छात्राओं की उपस्थिति अनिवार्य हैं।

# पत्रिका - यूज 21 जून - 2019 योज दिवस

### शक्ति केंद्रों पर मनाया योग दिवस

अटरू योग दिवस पर भाजपा कार्यकर्ताओं ने मंगलवार को शिवत केंद्रों पर योग शिविर का आयोजन किया। भाजपा जिलाध्यक्ष जगदीश मीणा के मुख्य आतिथ्य में आयोजित

योग कर मनाया योग दिवस