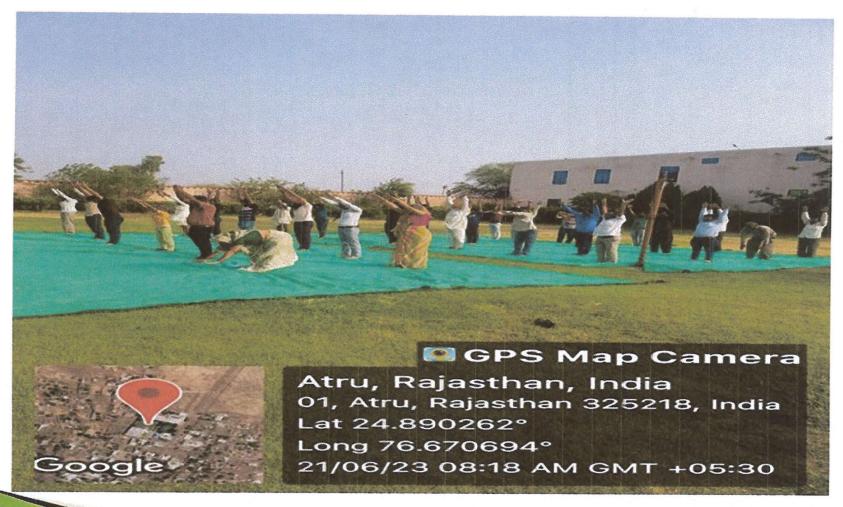

| Name of the Activity   | Yoga Day Celebration |  |
|------------------------|----------------------|--|
| Date of Activity       | 21 June 2019         |  |
| No of Student Enrolled | 35                   |  |

#### **Brief Report**

The International Day of Yoga, celebrated annually on **June 21**, is a global event dedicated to promoting the practice of yoga for physical, mental, and spiritual well-being. The day was officially recognized by the United Nations in 2014, following a proposal by India's Prime Minister Narendra Modi during his address to the UN General Assembly. Since its inception, the day has garnered worldwide attention, with millions participating in yoga sessions, workshops, and related activities.