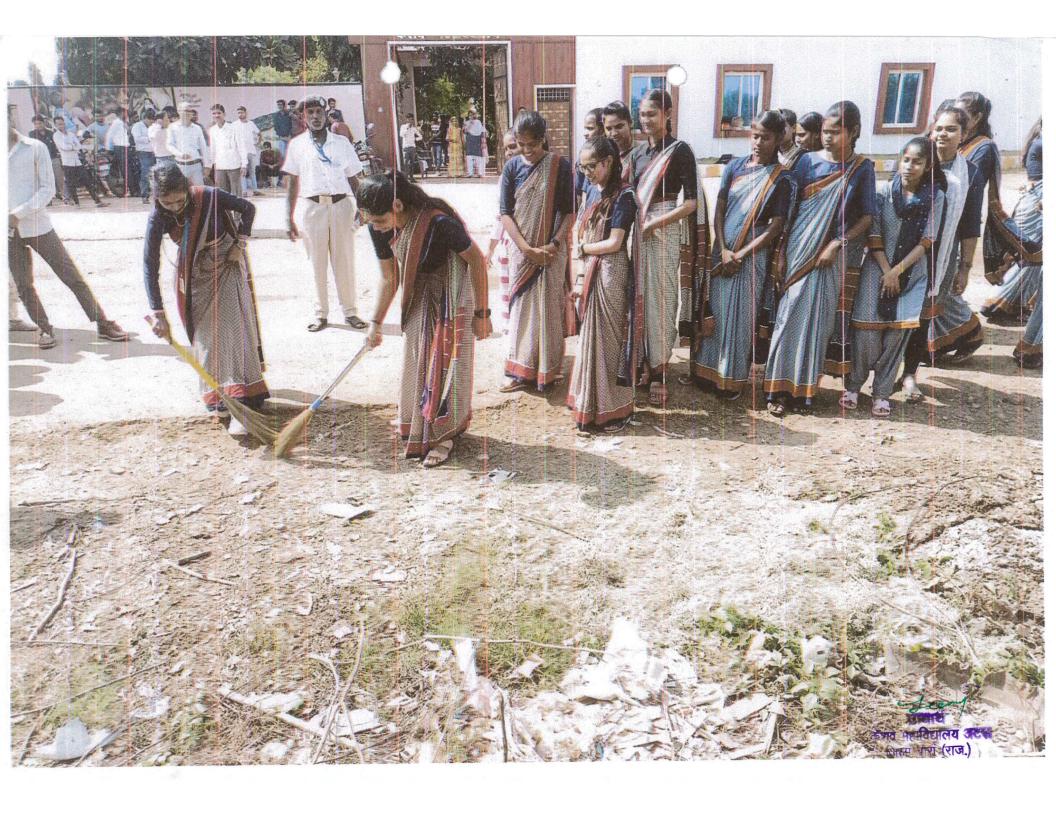

4. Awareness of trends in technology-4

| Academic<br>Year | Name of the capacity development and skills enhancement program        | Period<br>(from date<br>- to date) | Number<br>of<br>students<br>enrolled | Name of the agencies/experts involved with contact details (if any)                                  | Link        |
|------------------|------------------------------------------------------------------------|------------------------------------|--------------------------------------|------------------------------------------------------------------------------------------------------|-------------|
| 2019-2020        | Yoga Day Celebration                                                   | 21-Jun-19                          | 35                                   | Jagdeesh Meena                                                                                       | <u>View</u> |
| 2019-2020        | Rover Ranger Scout Camp                                                | 3-Feb-20 to<br>7-Feb-20            | 40                                   | Rajasthan State Bharat Scouts & Guides                                                               | <u>View</u> |
| 2020-2021        | Yoga Day Celebration                                                   | 21-Jun-21                          | 40                                   | Dr Seema Ranawat                                                                                     | <u>View</u> |
| 2021-2022        | One day Seminar on Information & Communication Technology in Education | 18-Aug-21                          | 61                                   | Dr Jyoti Arya,<br>Assistant professor in University of<br>Kota                                       | <u>View</u> |
| 2022-2023        | Rover Ranger Scout Camp                                                | 7-Sep-22 to<br>11-Sep-22           | 26                                   | Rajasthan State Bharat Scouts & Guides                                                               | <u>View</u> |
| 2022-2023        | Cleaness of College Campus                                             | 1-0ct-22                           | 18                                   | Dr Seema Ranawat                                                                                     | <u>View</u> |
| 2022-2023        | Expert Lecture on Importance of Botany in Education                    | 12-0ct-22                          | 50                                   | Dr Naresh Nayak,<br>Assistant Professor in Govt College of<br>Kota                                   | <u>View</u> |
| 2022-2023        | Yoga Day Celebration                                                   | 21-Jun-23                          | 28                                   | Dr Seema Ranawat                                                                                     | <u>View</u> |
| 2023-2024        | Welcome of Ceremony/Essay<br>Competition                               | 1-Sep-23                           | 100                                  | Dr Seema Ranawat                                                                                     | <u>View</u> |
| 2023-2024        | Cleanliness of Campus on occasion of Gandhi Jayanti                    | 2-0ct-23                           | 50                                   | Dr Seema Ranawat                                                                                     | <u>View</u> |
| 2023-2024        | One day expert lecture on Biological<br>Control of Water Hyacinth      | 14-0ct-23                          | 48                                   | Dr Sanjay Kumar<br>Govt College, Baran                                                               | <u>View</u> |
| 2023-2024        | One day expert lecture on Soft Skill<br>for Professional Development   | 15-Dec-23                          | 200                                  | Dr Kajal Sitlani<br>Assistant Professor in IIHMR<br>University, Jaipur                               | <u>View</u> |
| 2023-2024        | Unlocking Opportunities the<br>Importance of English Today             | 17-Dec-23                          | 80                                   | Dr Rupali Saini<br>Govt Girls College Shri Ganganagar                                                | <u>View</u> |
| 2023-2024        | Special Lecture on Culture &<br>Literature in Hindi                    | 27-Jan-24                          | 48                                   | Dr Ghanshyam Chandra Upadhay                                                                         | <u>View</u> |
| 2023-2024        | Cyber Security Programme by BRKV<br>Branch, Atru & Keshav College      | 6-Feb-24                           | 90                                   | Baroda Rajasthan Kshetriya Gramin<br>Bank                                                            | <u>View</u> |
| 2023-2024        | Self Defence Programme for Girl                                        | 18-May-24                          | 67                                   | Ms Krishna Kumari, Belt No-2016, CO office                                                           | <u>View</u> |
| 2023-2024        | Expert Lecture on The Title "Real<br>Life Application of Probability " | 23-Jun-24                          | 80                                   | Dr. Ajay Gupta, Asst Professor<br>GIET College, Kota                                                 | <u>View</u> |
| 2023-2024        | Seminar on Dark Matter and Dark<br>Energy                              | 27-Jun-24                          | 60                                   | Shri Ajay Kumar Meena, Assistant<br>Professor<br>Department of Physics , Govt Girls<br>College-Baran | <u>View</u> |