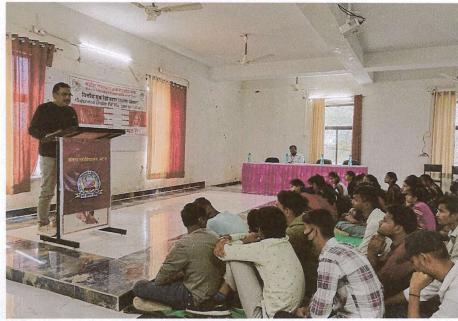

### शक्ति केंद्रों पर मनाया योग दिवस

अटरू योग दिवस पर भाजपा कार्यकर्ताओं ने मंगलवार को शिवत केंद्रों पर योग शिविर का आयोजन किया। भाजपा जिलाध्यक्ष जगदीश मीणा के मुख्य आतिथ्य में आयोजित

योग कर मनाया योग दिवस