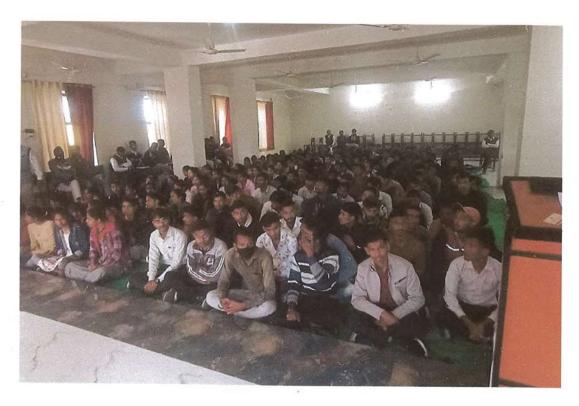

#### **Brief Report**

The International Day of Yoga, celebrated annually on **June 21**, is a global event dedicated to promoting the practice of yoga for physical, mental, and spiritual well-being. The day was officially recognized by the United Nations in 2014, following a proposal by India's Prime Minister Narendra Modi during his address to the UN General Assembly. Since its inception, the day has garnered worldwide attention, with millions participating in yoga sessions, workshops, and related activities.

# सूचना

-दिनांक:--20.06.2019

महाविद्यालय के समस्त छात्र/छात्राओं को सूचित किया जाता है कि कल दिनांक 21/06/2019 को महाविद्यालय मे योग दिवस के अवसर पर योगाभ्यास कार्यक्रम योग शिक्षक श्री बहादुर सिंह हाड़ा के सानिध्य में प्रातः 07 बजे से होगा। जिसमे महाविद्यालय के सभी छात्र/छात्राओं की उपस्थिति अनिवार्य हैं।