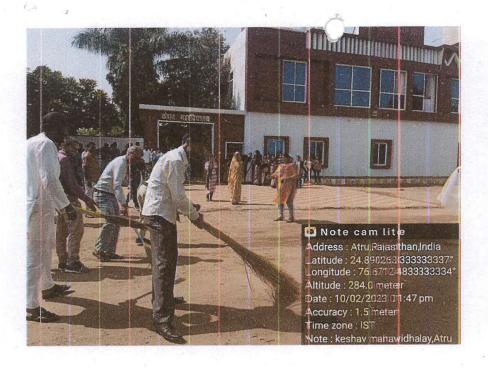

### शक्ति केंद्रों पर मनाया योग दिवस

अटरू योग दिवस पर भाजपा कार्यकर्ताओं ने मंगलवार को शिवत केंद्रों पर योग शिविर का आयोजन किया। भाजपा जिलाध्यक्ष जगदीश मीणा के मुख्य आतिथ्य में आयोजित

योग कर मनाया योग दिवस