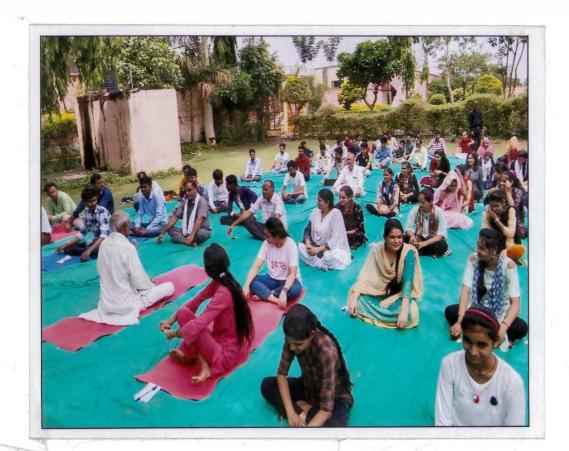

### शक्ति केंद्रों पर मनाया योग दिवस

अटरू योग दिवस पर भाजपा कार्यकर्ताओं ने मंगलवार को शिवत केंद्रों पर योग शिविर का आयोजन किया। भाजपा जिलाध्यक्ष जगदीश मीणा के मुख्य आतिथ्य में आयोजित

योग कर मनाया योग दिवस