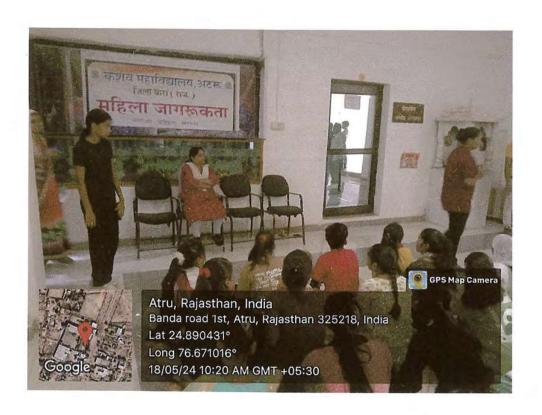

उपरोक्त विषयान्तर्गत निवेदन हैं कि स्थानीय केशव महाविद्यालय में दिनांक .1815 24. को एक दिवसीय महाविद्यालय छात्राओं के लिए आत्मरक्षा प्रशिक्षण कार्यक्रम का आयोजन किया जा रहा है जिसमें आपके कार्यालय से प्रशिक्षित महिला पुलिसकर्मी को समय १००० बजे प्रशिक्षण हेतु महाविद्यालय में भिजवाने की कृपा करें ।

केशव महाविद्यालय अटरू

केशव महाविद्यालय अटरू जिला बारां (राज.)



BANDHA ROAD ATRU, DIST.BARAN (RAJ)

# CERTIFICATE

OF PARTICIPATION

This certificate is presented to

Krishna Kumari Gurjet Belt NO. 216 (CO Office Atru)

For attending one Day "Women Empowerment & Self Defence Program on 18th May. 2024. Attendance For 110 Girls Participate.

PRINCIPAL Dr. SEEMA RANAWAT KESHAV MAHAVIDVALAYA ATRU

AJAY TYAGI SPORT DEPARTMENT KESHAV MAHAVIDVALAYA ATE

प्राचार्य केशव महाविद्यालय अटक बारां (राज.)













#### केशव महाविद्यालय अटरू महिला जागरूकता एव सशक्तिकरण दिनांक-- 18-05-2024 (आत्मरक्षा प्रशिक्षण) विद्यार्थि का नाम कक्षा क्र.स हस्ताक्षर मीराम कुमारी मीगा भीवनम कमारी मीठा (प्राप्ता अमारी मीगर प्रियंका कमारी माला हीवानी क्षेत्रता 3 4 ारावाली वरवा . तर्वा विवानी लेखा 5 6 7 स्मानिया खान सानिया 241न 8 संस्कृति गौतम 9 भनामिका गाजिए सनासिका भीष्पए भीतिल मेहावाल भीतिल मेहावाल शितिल मेहावाल महिमा हाकि भीतिल मेचवाल 11 12 श्रीतल मेखवाल 13 ज्यीति मेखवान ज्योति मेघवाल 14 नागर 01072 15 सारिता अमारी केंग 16 क्रमार् स्त्राची मीना 17 मीगा, भीजा श्री गीचर गान्दर 18 ाष्ट्रया पार्ट्य 19 चियंका भीवा जिथुंकी Mall 20 मोनिकारी011 अन्तिका भीवा 21 अवह उत्मारी भीवा 22 प्रीपि गार्पर वात गणर 23 24 प्यंता जायक 4231 GTT45 25 कारा है सम्बद्ध क्रमा विकार 26 होना नागर नामागर BUILD EKIGIM 27 CHI LEVERY भी ली माज