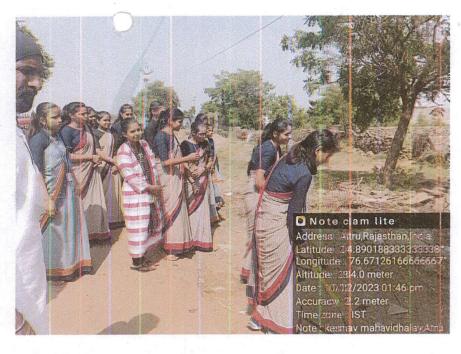

### शक्ति केंद्रों पर मनाया योग दिवस

अटरू योग दिवस पर भाजपा कार्यकर्ताओं ने मंगलवार को शिवत केंद्रों पर योग शिविर का आयोजन किया। भाजपा जिलाध्यक्ष जगदीश मीणा के मुख्य आतिथ्य में आयोजित

योग कर मनाया योग दिवस