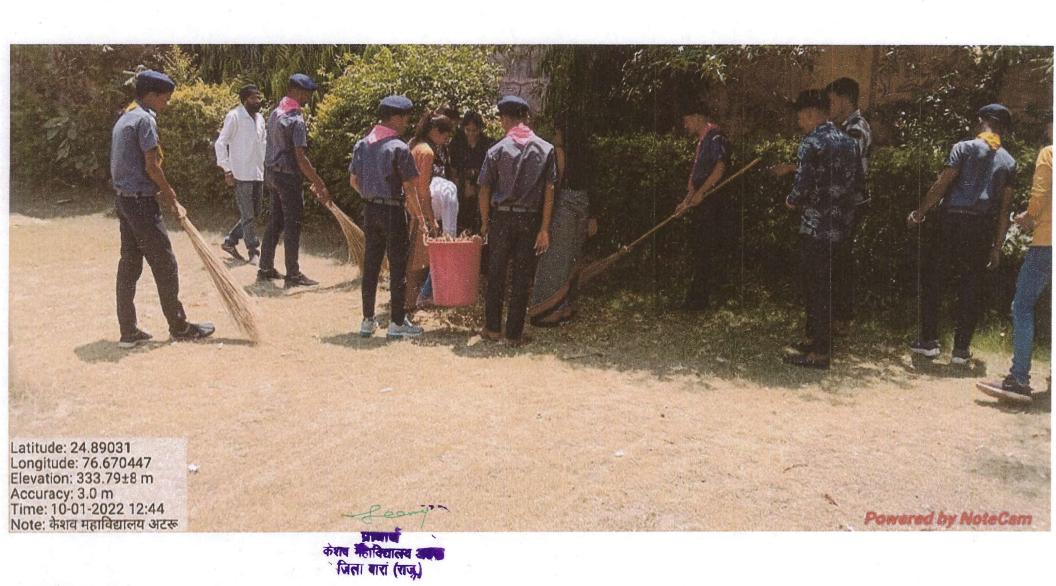

4. Awareness of trends in technology-4

| Academic<br>Year | Name of the capacity development and skills enhancement program        | Period<br>(from date<br>- to date) | Number<br>of<br>students<br>enrolled | Name of the agencies/experts involved with contact details (if any)                                  | Link        |
|------------------|------------------------------------------------------------------------|------------------------------------|--------------------------------------|------------------------------------------------------------------------------------------------------|-------------|
| 2019-2020        | Yoga Day Celebration                                                   | 21-Jun-19                          | 35                                   | Jagdeesh Meena                                                                                       | <u>View</u> |
| 2019-2020        | Rover Ranger Scout Camp                                                | 3-Feb-20 to<br>7-Feb-20            | 40                                   | Rajasthan State Bharat Scouts & Guides                                                               | <u>View</u> |
| 2020-2021        | Yoga Day Celebration                                                   | 21-Jun-21                          | 40                                   | Dr Seema Ranawat                                                                                     | <u>View</u> |
| 2021-2022        | One day Seminar on Information & Communication Technology in Education | 18-Aug-21                          | 61                                   | Dr Jyoti Arya,<br>Assistant professor in University of<br>Kota                                       | <u>View</u> |
| 2022-2023        | Rover Ranger Scout Camp                                                | 7-Sep-22 to<br>11-Sep-22           | 26                                   | Rajasthan State Bharat Scouts & Guides                                                               | <u>View</u> |
| 2022-2023        | Cleaness of College Campus                                             | 1-0ct-22                           | 18                                   | Dr Seema Ranawat                                                                                     | <u>View</u> |
| 2022-2023        | Expert Lecture on Importance of Botany in Education                    | 12-0ct-22                          | 50                                   | Dr Naresh Nayak,<br>Assistant Professor in Govt College of<br>Kota                                   | <u>View</u> |
| 2022-2023        | Yoga Day Celebration                                                   | 21-Jun-23                          | 28                                   | Dr Seema Ranawat                                                                                     | <u>View</u> |
| 2023-2024        | Welcome of Ceremony/Essay<br>Competition                               | 1-Sep-23                           | 100                                  | Dr Seema Ranawat                                                                                     | <u>View</u> |
| 2023-2024        | Cleanliness of Campus on occasion of Gandhi Jayanti                    | 2-0ct-23                           | 50                                   | Dr Seema Ranawat                                                                                     | <u>View</u> |
| 2023-2024        | One day expert lecture on Biological<br>Control of Water Hyacinth      | 14-0ct-23                          | 48                                   | Dr Sanjay Kumar<br>Govt College, Baran                                                               | <u>View</u> |
| 2023-2024        | One day expert lecture on Soft Skill<br>for Professional Development   | 15-Dec-23                          | 200                                  | Dr Kajal Sitlani<br>Assistant Professor in IIHMR<br>University, Jaipur                               | <u>View</u> |
| 2023-2024        | Unlocking Opportunities the<br>Importance of English Today             | 17-Dec-23                          | 80                                   | Dr Rupali Saini<br>Govt Girls College Shri Ganganagar                                                | <u>View</u> |
| 2023-2024        | Special Lecture on Culture &<br>Literature in Hindi                    | 27-Jan-24                          | 48                                   | Dr Ghanshyam Chandra Upadhay                                                                         | <u>View</u> |
| 2023-2024        | Cyber Security Programme by BRKV<br>Branch, Atru & Keshav College      | 6-Feb-24                           | 90                                   | Baroda Rajasthan Kshetriya Gramin<br>Bank                                                            | <u>View</u> |
| 2023-2024        | Self Defence Programme for Girl                                        | 18-May-24                          | 67                                   | Ms Krishna Kumari, Belt No-2016, CO office                                                           | <u>View</u> |
| 2023-2024        | Expert Lecture on The Title "Real<br>Life Application of Probability " | 23-Jun-24                          | 80                                   | Dr. Ajay Gupta, Asst Professor<br>GIET College, Kota                                                 | <u>View</u> |
| 2023-2024        | Seminar on Dark Matter and Dark<br>Energy                              | 27-Jun-24                          | 60                                   | Shri Ajay Kumar Meena, Assistant<br>Professor<br>Department of Physics , Govt Girls<br>College-Baran | <u>View</u> |