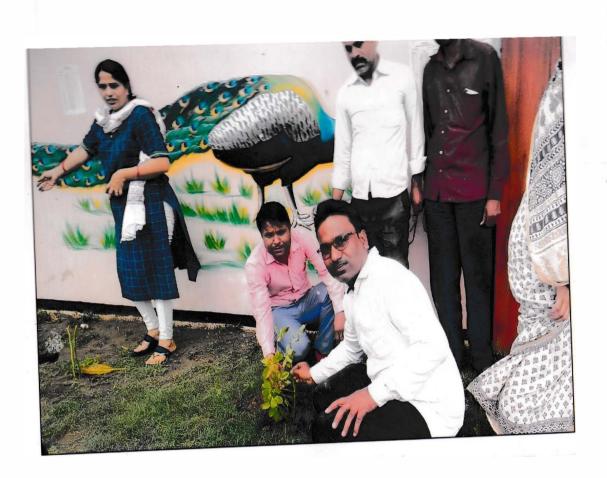

## **Extension & Outreach Activity**

| Name of Activity | Tree Plantation |  |
|------------------|-----------------|--|
| Date of Activity | 12/08/2020      |  |

### **Brief Report About Activity**

Tree plantation is an essential activity aimed at enhancing the green cover on Earth and addressing environmental issues such as deforestation, climate change, and biodiversity loss. Trees play a critical role in maintaining ecological balance, and planting them is a crucial step toward sustaining life on Earth.