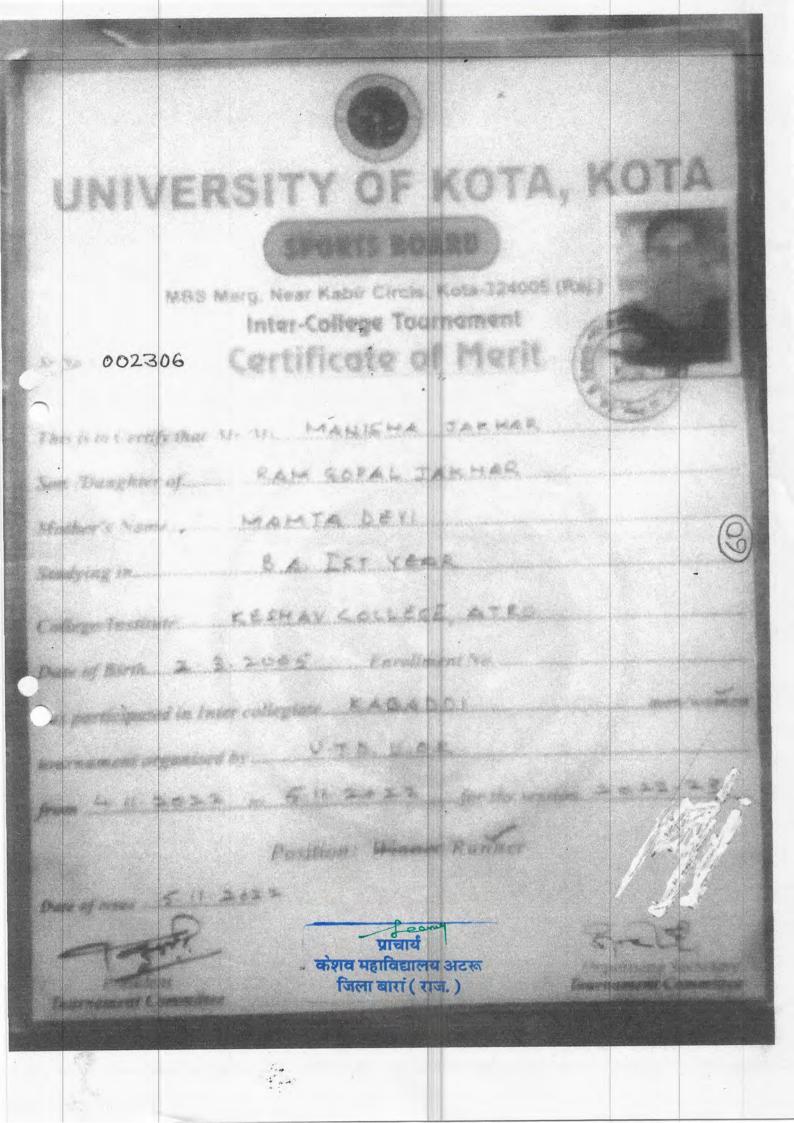

## Certificate of Merit

This is to Certify that Mr. Ms. KRISHNA CHOUDHARY

Son Daughter of. RAMSOPAL SHOUDHARY

Mother's Name. DREM DEVI

Studying in. B.A. IST YEAR

College Institute. KESHAV COLLEGE ATRU

Date of Birth. 2.1.2008 Enrollment No.

has participated in Inter collegiate. KABADDI men/women tournament organised by U.T.D. U.O.K

from 4.11.2022 10.5.11.2022 for the session, 2029-23

Position: Winner/Runner

Date of issue .. 5. 11. 2 .. 2.2

President Tournament Committee

Organizing Secretary Tournament Committee

प्राचार्य कोशव महाविद्यालय अटक जिला बारां (राज.)