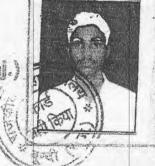

प्राचार्य केशव महाविद्यालय अटरू जिला बारां (राज.)

SPORTS BOARD

MBS Marg, Near Kabir Circle, Kota-324005 (Raj.)

Inter-College Tournament
Certificate of Merit

his is to Certify that Mr./Ms. Himanshu Suman

on Daughter of Lalit Suman

somer's Name Indra Soman

BA'BEN.

> No. -002007

oilege/Institute.....Keshav College, Afra.

ase of Birth 14.09. 2004

urnament organised by Govt College, Burdi.

14.10.2022 15.10.2022 for the session, 2022-23

Position: Winner/Runner