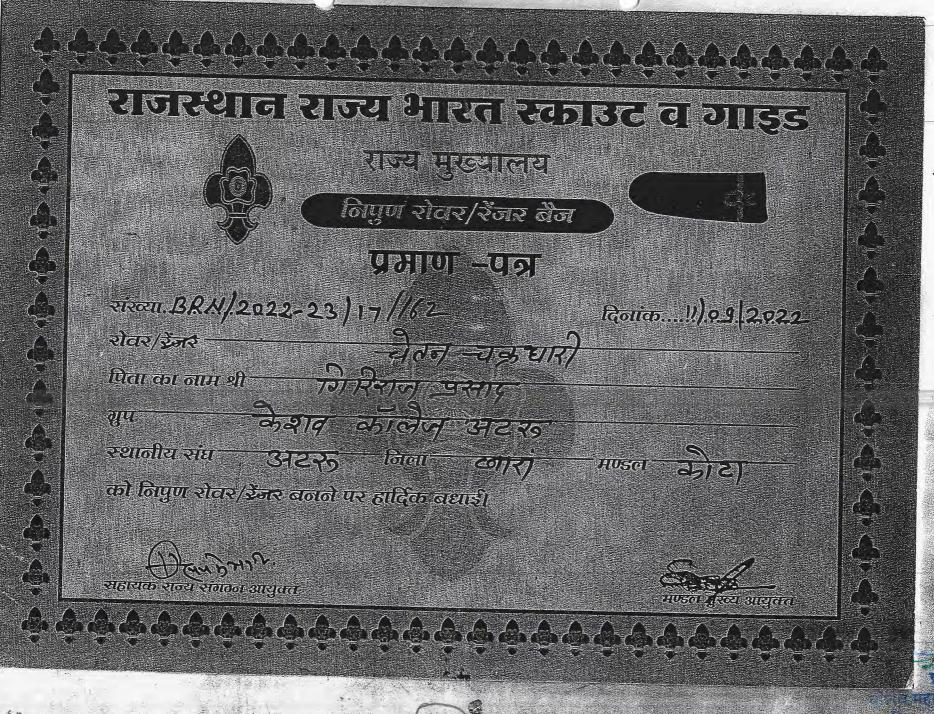

# 

SHRI JAI BASWAL S/O SH. PREM BIHARI' KESHAV COLLEGE, ATRU BARAN

KOT/R/2022-23/45 22/02/2023

प्राचार्य केशव महाविद्यालय अटरू जिला बारां (राज.)