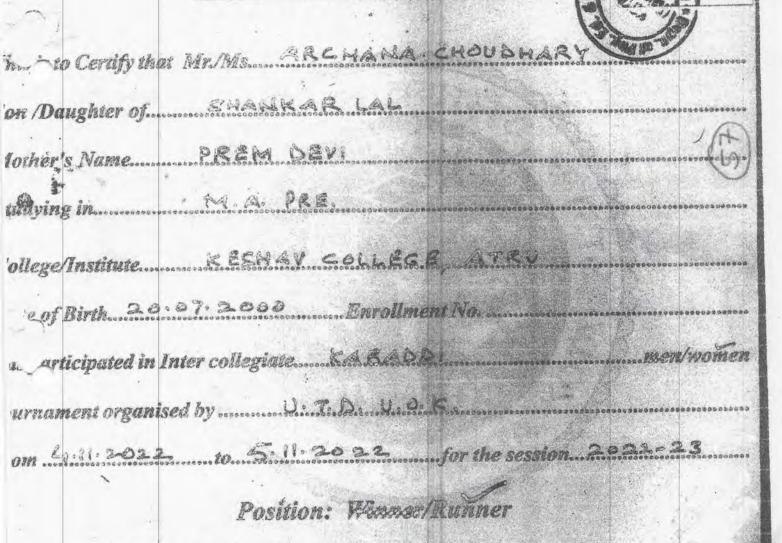

has participated in Inter collegiate. KABADDI men/women tournament organised by U.T.D. U.O.K

from 4.11.2022 10.5.11.2022 for the session, 2029-23

Position: Winner/Runner

Date of issue .. 5. 11. 2 .. 2.2

President Tournament Committee