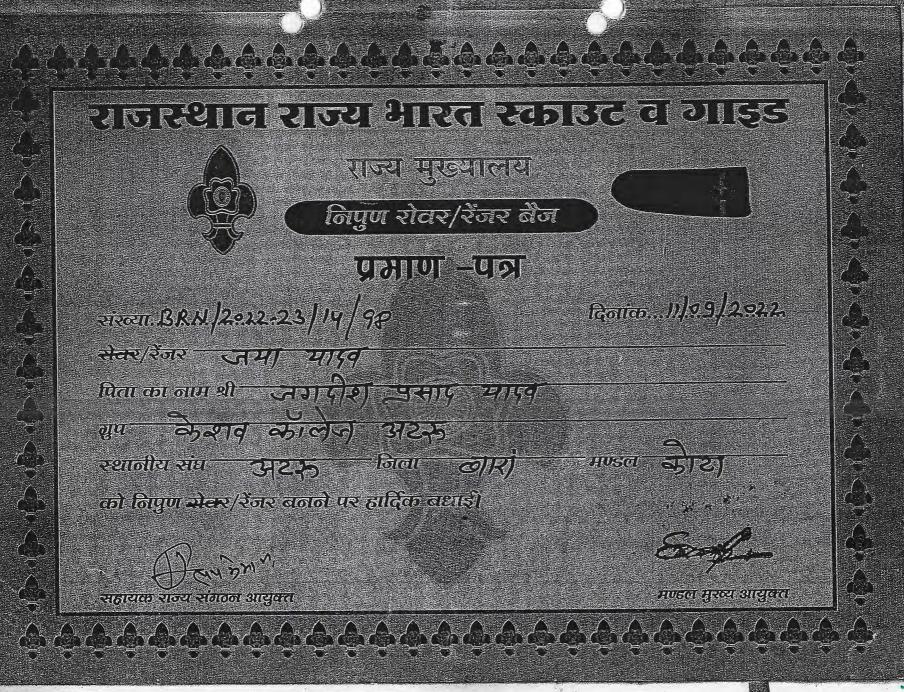

### Number of awards/medals for outstanding performance in sports/cultural activities at university/state/national / international level during the last five years

| Year          | Name of the award/ medal                  | Team<br>/<br>Individ<br>ual | Level of competition (University / State / National / International) | Nature of competiti on (Sports / Cultural) | Name of the<br>student(s) | links to e-<br>copies          |
|---------------|-------------------------------------------|-----------------------------|----------------------------------------------------------------------|--------------------------------------------|---------------------------|--------------------------------|
| 2022-<br>2023 | Handball(Male)                            | Team                        | University                                                           | Sports                                     | HIMANSHU SUMAN            | <u>View</u><br><u>Document</u> |
| 2022-<br>2023 | Handball(Male)                            | Team                        | University                                                           | Sports                                     | MOHIT NAGAR               | <u>View</u><br><u>Document</u> |
| 2022-<br>2023 | Handball(Male)                            | Team                        | University                                                           | Sports                                     | DHARMVEER                 | <u>View</u><br><u>Document</u> |
| 2022-<br>2023 | Kabaddi(Female)                           | Team                        | University                                                           | Sports                                     | ARCHANA<br>CHOUDHARY      | <u>View</u><br><u>Document</u> |
| 2022-<br>2023 | Kabaddi(Female)                           | Team                        | University                                                           | Sports                                     | KRISHNA CHOUDHARY         | <u>View</u><br><u>Document</u> |
| 2022-<br>2023 | Kabaddi(Female)                           | Team                        | University                                                           | Sports                                     | POOJA CHAKRADHARI         | <u>View</u><br><u>Document</u> |
| 2022-<br>2023 | Kabaddi(Female)                           | Team                        | University                                                           | Sports                                     | MANISHA JAKHAR            | <u>View</u><br><u>Document</u> |
| 2022-<br>2023 | Kabaddi(Female)                           | Team                        | University                                                           | Sports                                     | ANJALI KUMARI<br>SERAWAT  | <u>View</u><br><u>Document</u> |
| 2022-<br>2023 | Kabaddi(Female)                           | Team                        | University                                                           | Sports                                     | SALONI RATHORE            | <u>View</u><br><u>Document</u> |
| 2022-<br>2023 | Kabaddi(Female)                           | Team                        | University                                                           | Sports                                     | POOJA MEENA               | <u>View</u><br><u>Document</u> |
| 2022-<br>2023 | Kabaddi(Female)                           | Team                        | University                                                           | Sports                                     | LOVEDEEP KAUR             | <u>View</u><br>Document        |
| 2022-<br>2023 | Kabaddi(Female)                           | Team                        | University                                                           | Sports                                     | SANSKRATI GAUTAM          | <u>View</u><br><u>Document</u> |
| 2022-<br>2023 | Kabaddi(Female)                           | Team                        | University                                                           | Sports                                     | MANISHA JAKHAR            | <u>View</u><br>Document        |
| 2022-<br>2023 | Kabaddi(Female)                           | Team                        | University                                                           | Sports                                     | ARCHANA<br>CHOUDHARY      | <u>View</u><br><u>Document</u> |
| 2022-<br>2023 | Handball(Male)                            | Team                        | University                                                           | Sports                                     | SURENDRA KUMAR            | <u>View</u><br><u>Document</u> |
| 2022-<br>2023 | Basketball(Male)                          | Individ<br>ual              | University                                                           | Sports                                     | SHARUKH KHAN<br>PATHAN    | <u>View</u><br><u>Document</u> |
| 2022-<br>2023 | Rajasthan State Bharat<br>Scouts & Guides | Individual                  | University                                                           | Sports                                     | AAYUSHI GURJAR            | <u>View</u><br><u>Document</u> |
| 2022-<br>2023 | Rajasthan State Bharat<br>Scouts & Guides | Individual                  | University                                                           | Sports                                     | JAYA YADAV                | <u>View</u><br>Document        |
| 2022-<br>2023 | Rajasthan State Bharat<br>Scouts & Guides | Individual                  | University                                                           | Sports                                     | KRITIKA BHARGAV           | View<br>Document               |
| 2022-<br>2023 | Rajasthan State Bharat<br>Scouts & Guides | Individual                  | University                                                           | Sports                                     | SANSKRATI GAUTAM          | <u>View</u><br><u>Document</u> |