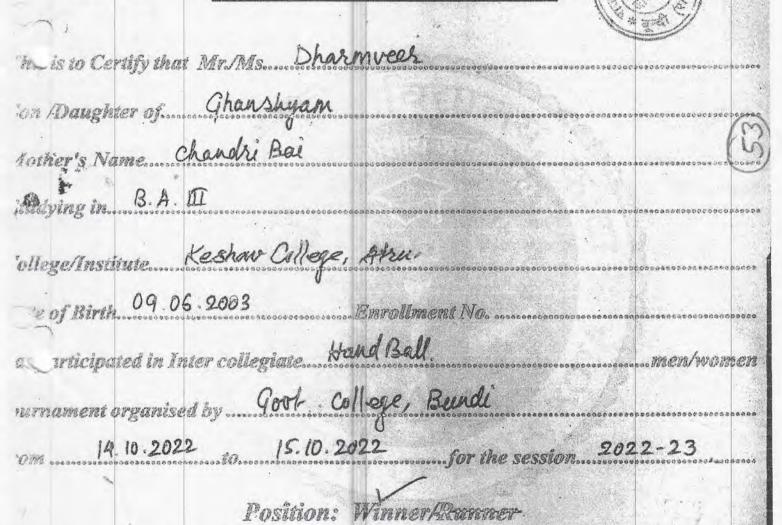

प्राचार्य केशव महाविद्यालय अटरू जिला बारां (राज.)

SPORTS BOARD

MBS Marg, Near Kabir Circle, Kota-324005 (Raj.)

Inter-College Tournament
Certificate of Merit

his is to Certify that Mr./Ms. Himanshu Suman

on Daughter of Lalit Suman

somer's Name Indra Soman

BA'BEN.

> No. -002007

oilege/Institute.....Keshav College, Afra.

ase of Birth 14.09. 2004

urnament organised by Govt College, Burdi.

14.10.2022 15.10.2022 for the session, 2022-23

Position: Winner/Runner

ate of issue : 15.10. 2022

Gozno

President

प्राचार्य केशव महाविद्यालय अटस्त - जिला बारां (राज.)

Syntages

SPORTS BOARD

MBS Marg, Near Kabir Circle, Kota-324005 (Raj.)

Inter-College Tournament